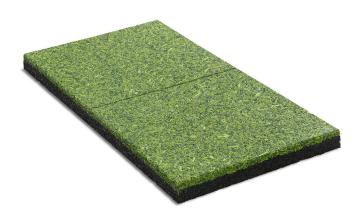

#### Dimensions:

1.000 x 500 x 50 mm

Tolerances: length / width  $\pm$  1% | thickness  $\pm$  2 mm

# Structure:

Dual-layer structure, drainage grooves on the underside, dummy joint on the top side

#### Colours:

Green, beige-brown, red