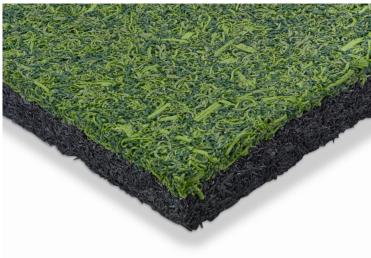

#### Material:

Base layer: PUR binder, components made of synthetic rubber

Top layer: ethylene propylene diene (monomer) rubber used as EPDM fibres (coloured)

# Structure:

Dual-layer structure, drainage grooves on the underside, dummy joint on the top side

#### Colours:

Green, beige-brown, red