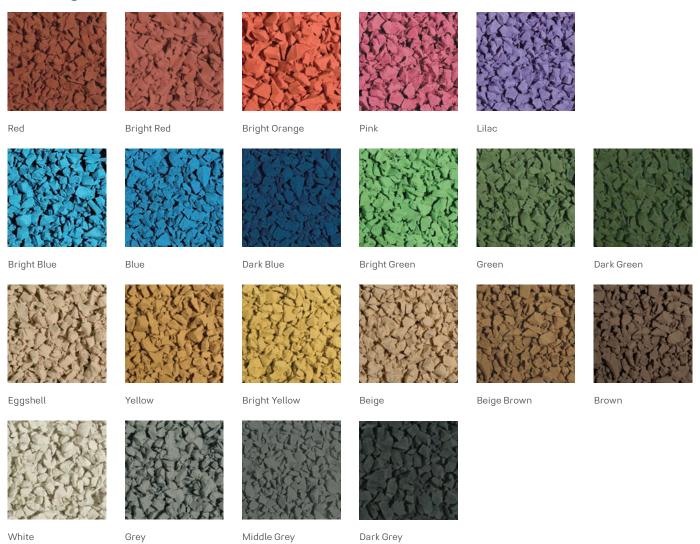

### Colours:

21 EPDM granulate colours, 3 rubber granulate colours and 3 fibre granulate colours to choose from

# **EPDM** granulate