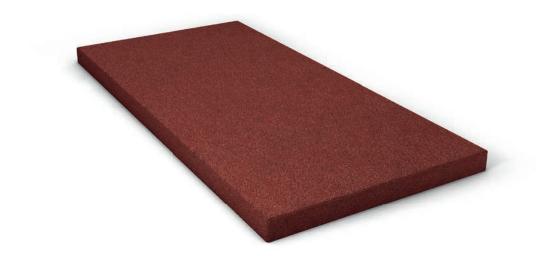

### Dimensions:

 $2,000 \times 1,000 \times 43 \text{ mm}$ Tolerances: length / width  $\pm 1\%$  | thickness  $\pm 2 \text{ mm}$ 

#### Structure:

Single-layer structure made of compacted, highly resilient material