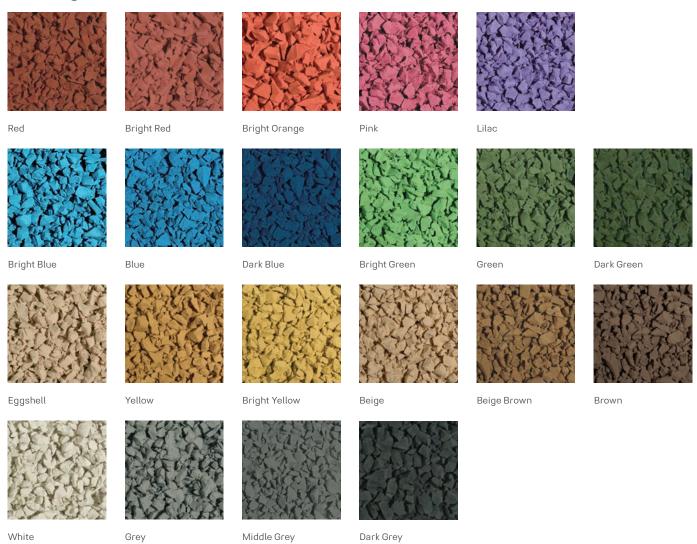

#### Colours:

21 EPDM granulate colours and 3 rubber granulate colours to choose from

## **EPDM** granulate