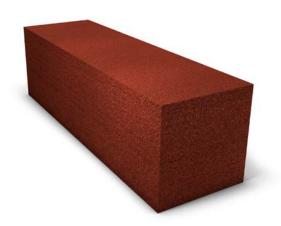

## **REGUPOL PLAYFIX BLOCK STEP**

### **REGUPOL PLAYFIX BLOCK STEP**

#### Dimensions:

1,000 x 300 x 300 mm Tolerances: length / width  $\pm$  1 % | thickness  $\pm$  2 mm

### Weight:

approx. 80.5 kg/item