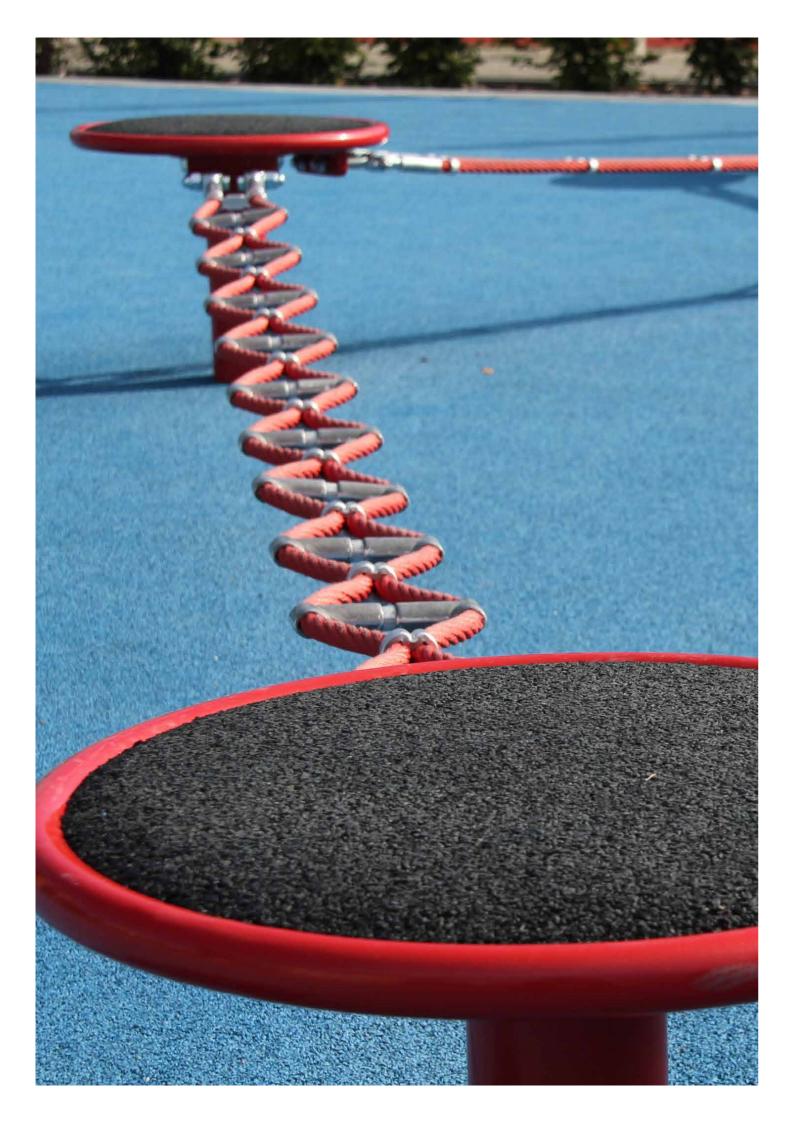

#### Shock absorbing:

Children simply love playing on swings, see-saws or slides. To make sure nothing spoils that fun and they can play just as they please, our REGUPOL playfix safety floors create an abrasion resistant surface with consistent fall protection properties.

Whether on recreational areas, children's playgrounds or school yards, once our **safety floors** have been installed, they provide a safe, barrier-free surface wherever there's an increased risk of injury from falling.

Our tested and certified fall protection values guarantee safety across the entire playing surface.

#### Outdoor tiles

Shock absorbing | long-lasting | different thicknesses | maximum fall height of up to 3.00 m

#### Our products:

REGUPOL playfix FX, REGUPOL playfix FXG, REGUPOL playfix funtastic

#### Outdoor systems

Seamless floor surface with countless design possibilities | safe and long-lasting | different installation heights | maximum fall height of up to 3.00 m

Our products: REGUPOL playfix fun