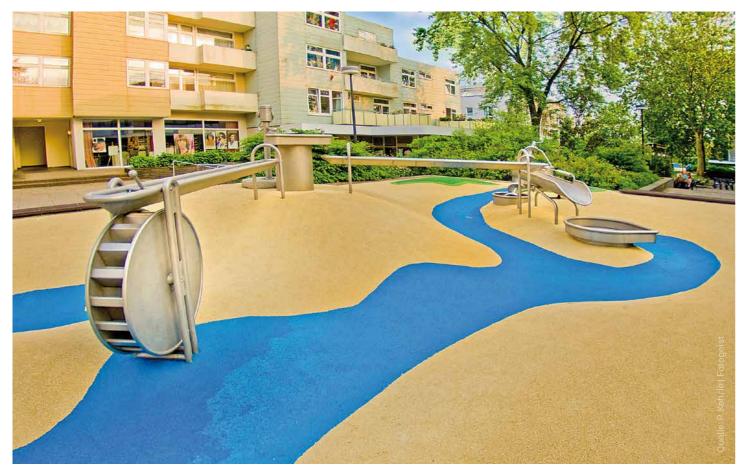

#### Keeping your children safe

Is there anything children love better than being able to run wild on playgrounds? This is where children can playfully test their limits and where parents can be sure our REGUPOL playfix safety floors will keep them safe.

For us, children's safety is our number one priority. That's why our **REGUPOL playfix safety floors** are tested and certified for use on playgrounds and play areas. High-rise playground equipment especially makes it absolutely essential to have a safety floor you can rely on and **REGUPOL playfix fall protection** has always stood for the highest possible tested and certified quality. Over the years, we have equipped thousands of play grounds and recreation centres all over the world with our **REGUPOL playfix safety floors**.

Besides achieving the greatest possible levels of safety, providing our safety floors with an attractive design has always been a major focus. With colours, shapes and surface feel, we set children's hearts beating faster. Our **REGUPOL playfix safety floors** create barrier-free playing areas. We are one of the few companies that can supply both seamless safety floors as well as classical safety tiles.