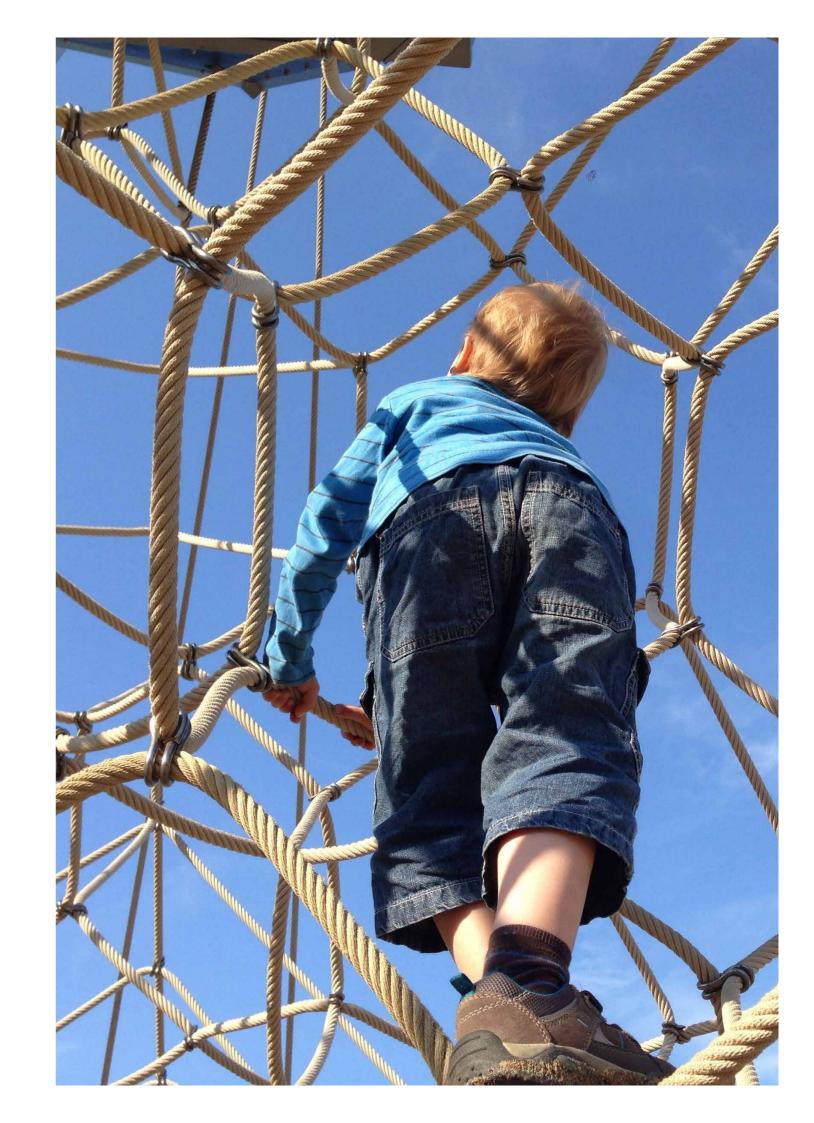

## CLIMBING, JUMPING, **GYMNASTICS**

#### Safety:

On children's playgrounds, school yards and other recreational areas, the sky is very often the limit for some activities. So that equipment like climbing frames and walls can be used to their fullest potential, we lay our safety floors under-

In the event of an unhappy landing, they prevent the worst. Our **REGUPOL safety** floors are tested and certified and so can provide for safe and colourful fun and games.