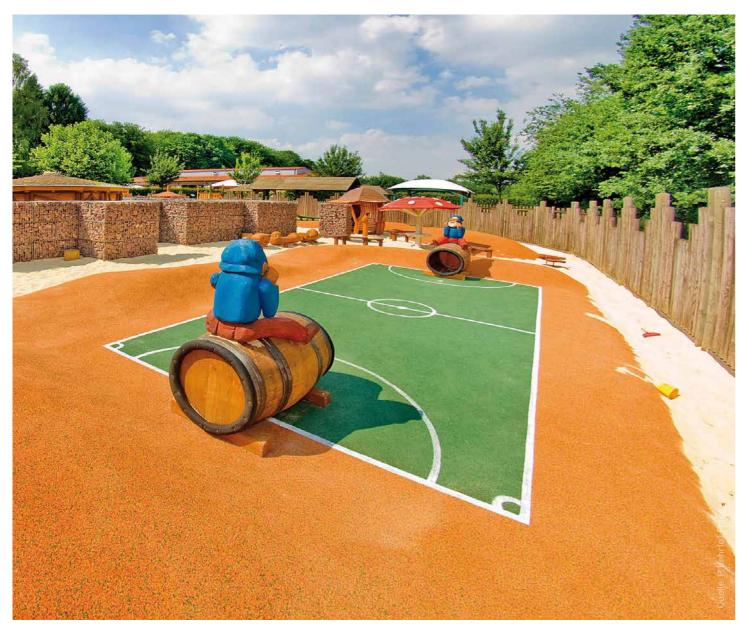

## **BALL GAMES & TABLE TENNIS**

#### Easy on joints:

Our REGUPOL synthetic floors for ball games and table tennis are ideal for all ball games where the focus is on fun rather than performance.

Playing games on kick-about pitches, streetball courts or table tennis tables results in noise, but these annoying noises can be significantly reduced by **REGUPOL synthetic floors**. But more importantly, the elasticity of our floors makes them extremely easy on joints and can easily prevent the worst in the event of a fall.

#### Outdoor tiles

Elastic floor surface | minimises ball impact noise | long-lasting | in 15 mm, 21 mm, 22 mm, 30 mm, 43 mm thicknesses

Our products: REGUPOL playfix E, REGUPOL playfix EL, REGUPOL playfix VB

#### Outdoor systems

Takes the strain off body and joints | elastic and hard-wearing| different installation heights

Our products: REGUPOL playfix fun, REGUPOL playfix game

#### Our Tip:

Of course, we can also provide line markings on request – whatever your sports field or games court needs.