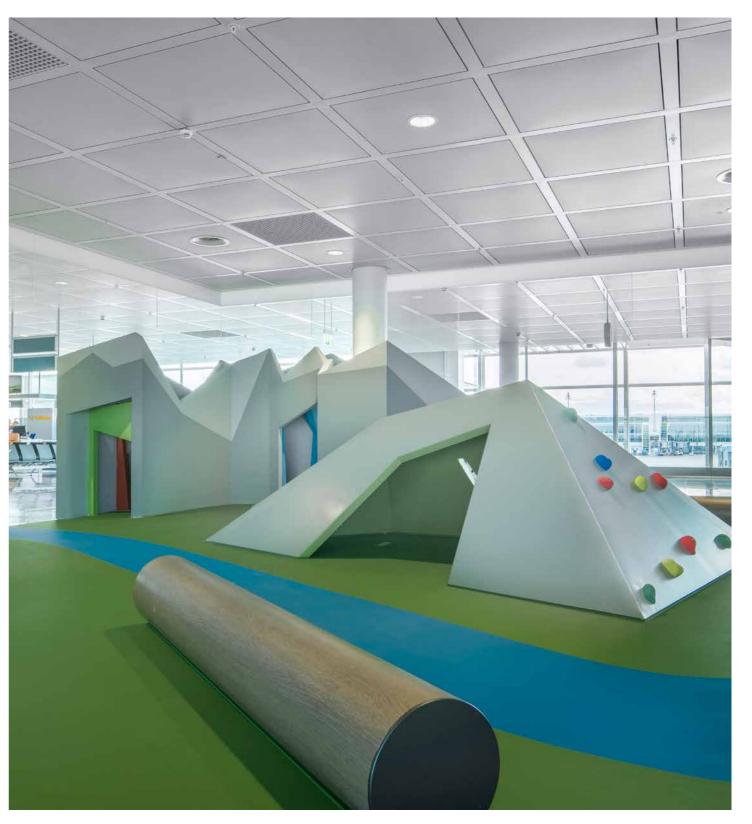

#### Reliable:

Indoor playgrounds and play areas are just as popular as their counterparts out in the open air. After all, the weather doesn't always encourage children to play outside. So, we'd like to give them the opportunity to play safely indoors as well.

With **REGUPOL**, you can reduce the risk of serious injury to a minimum, wherever play areas are installed inside buildings. Regardless of whether they are in kindergartens, shopping malls, hospitals and clinics, at airports or indoor playgrounds, our **REGUPOL playfix safety floors** for indoor play areas are tested, certified, seamless, resilient, long-lasting and slip resistant. The surface is also very easy to clean.

#### Indoor systems

Resilient and long-lasting  $\mid$  versatile design possibilities  $\mid$  slip-resistant and quick to clean  $\mid$  maximum fall heights of up to 3.00 m

Our products: REGUPOL playfix indoor