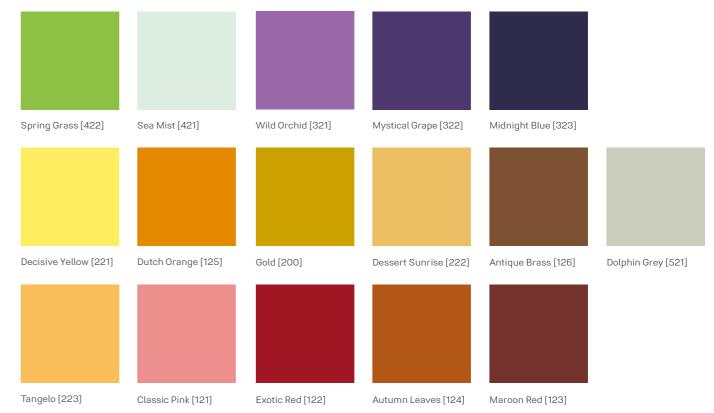

#### Outdoor systems

We can provide you with a wide variety of over 20 colours to choose from for your outdoor areas.

Design your play grounds and recreational areas out in the open air according to your own individual wishes. You can separate one area from another by using different colours, or you can add elements, such as hills or other three-dimensional shapes.

#### Indoor systems

These products are available in a range of different colours. We supply basic colours, design colours, line and template colours, enabling you to bring your creative ideas to life when designing your indoor play area.

#### Outdoor moulded elastic parts

These products are available in a range of different shapes, colours and dimensions. They frequently supplement or even perfect the actual **REGUPOL** safety surface. Some of our moulded elastic parts can be adapted to match the colourof the play area.

We'll be happy to send you a sample in your chosen colour or, on request, manufacture your floor surface in a special customized colour.

Speak to us about it: playground@regupol.eu | phone +49 2751 803-141