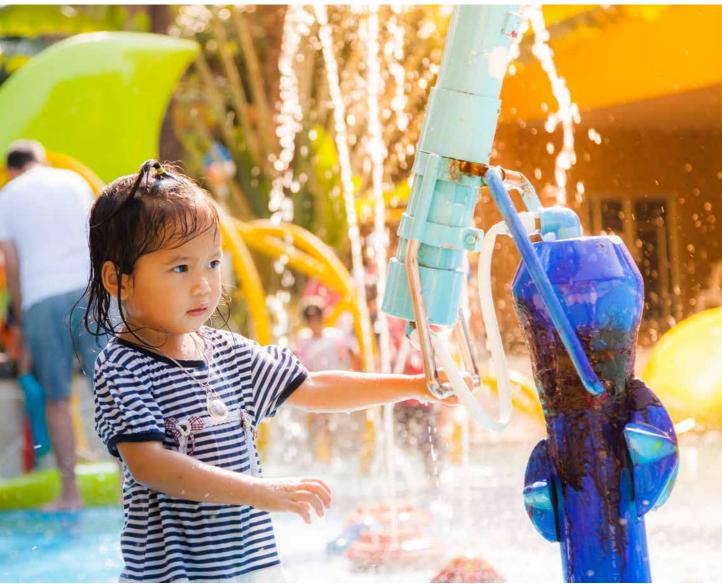

### **WATER PLAYGROUNDS**

#### Slip resistant:

That's the most important property of our REGUPOL playfix safety floor surfaces for water playgrounds. Wherever children explore water as part of their playing experience, anti-slip demands placed on the flooring are much higher, as the danger of slipping increases significantly on wet surfaces.

We can prevent this happening, because our flooring is water permeable, which prevents puddles from forming. This is how we provide the necessary safety. Any contamination remains visible on the surface and can be easily removed, because playing equipment anchors are seamlessly enclosed to prevent any cavities forming.