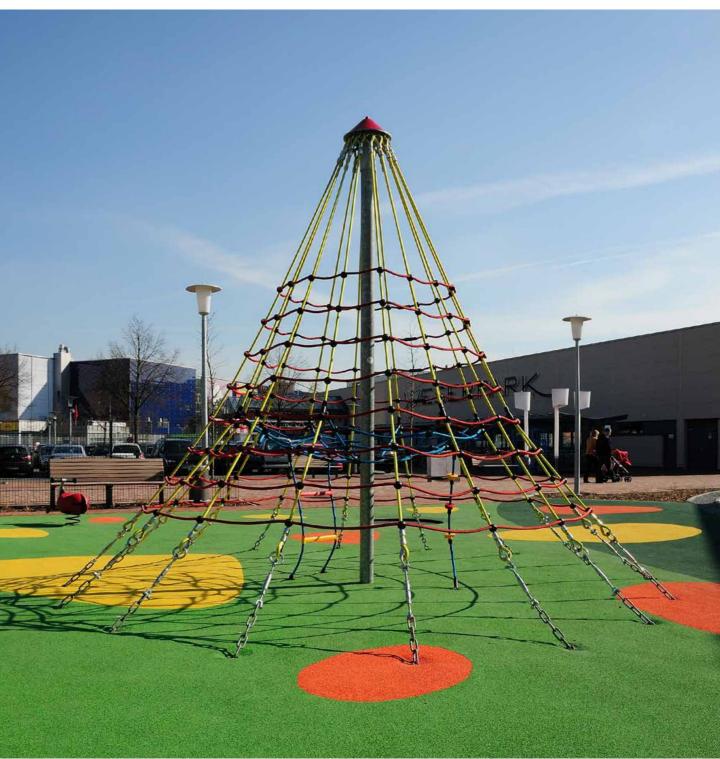

## CLIMBING, JUMPING, **GYMNASTICS**

#### Safety:

On children's playgrounds, school yards and other recreational areas, the sky is very often the limit for some activities. So that equipment like climbing frames and walls can be used to their fullest potential, we lay our safety floors under-

In the event of an unhappy landing, they prevent the worst. Our **REGUPOL safety** floors are tested and certified and so can provide for safe and colourful fun and games.

#### Outdoor tiles

Elastic | shock absorbing | long lasting | different thicknesses | maximum fall height of up to 3.00 m

Our products: REGUPOL playfix FX, REGUPOL playfix FXG, REGUPOL playfix funtastic

#### Outdoor systems

Seamless floor surface with countless design possibilities | safe & long-lasting | different installation heights | maximum fall height of up to 3.00 m

Our products: REGUPOL playfix fun

#### Outdoor moulded elastic parts

Elastic & long-lasting | safe & robust

Our products: REGUPOL playfix sandpit