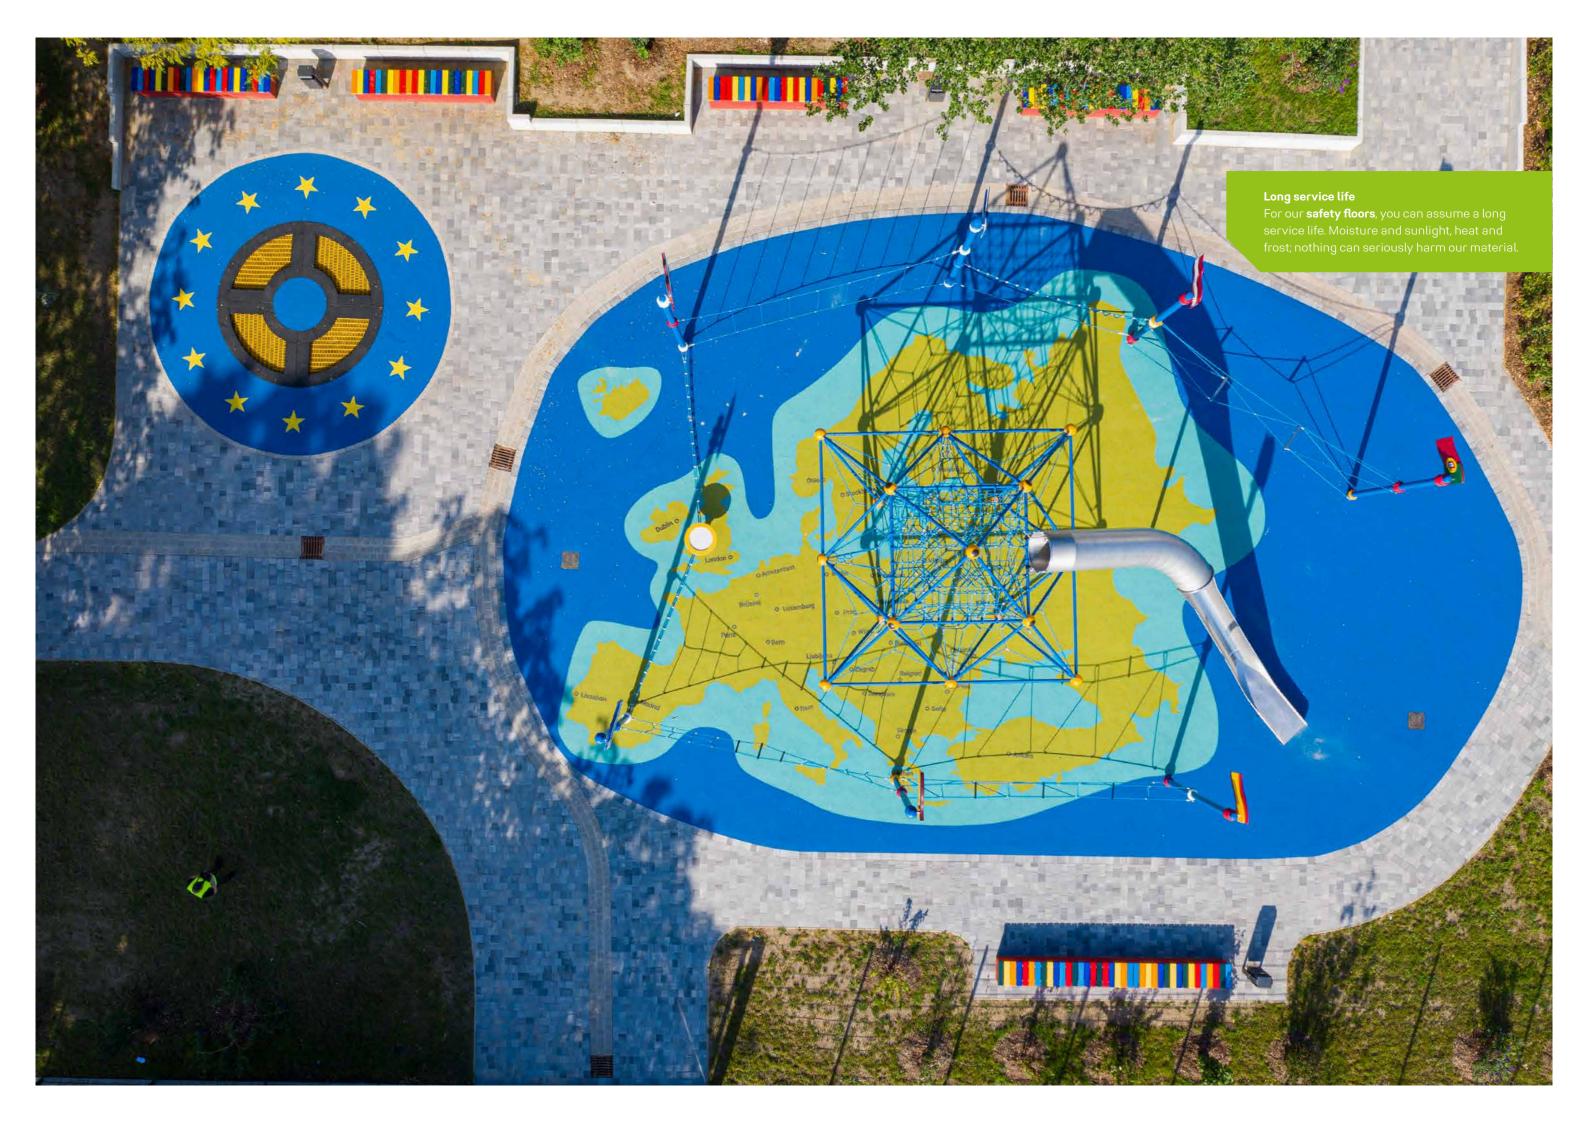

Besides achieving the greatest possible levels of safety, providing our safety floors with an attractive design has always been a major focus. With colours, shapes and surface feel, we set children's hearts beating faster. Our **REGUPOL playfix safety floors** create barrier-free playing areas. We are one of the few companies that can supply both seamless safety floors as well as classical safety tiles.

#### Our Tip:

Make use of our design possibilities! We can apply motifs, lines, lettering or logos to your floor permanently. We set scarcely any limits to your creativity.

#### Our Tip:

Create playing landscapes in all colours and varieties, because our seamless **safety flooring** can be laid on flat, curved or sloped surfaces with angles of up to 45°.

#### Our Tip:

There are no limits to the imaginative design you can apply to a water playground. We have a great range of colours and shapes to offer.