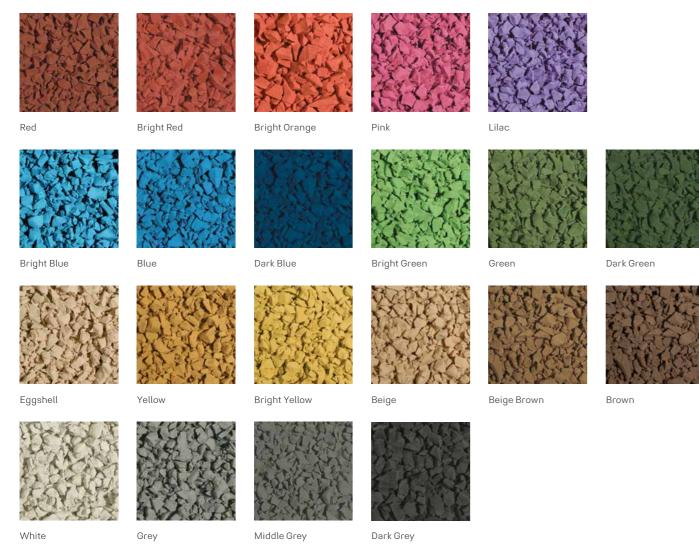

## **COLOURS & DECOR**

## FOR REGUPOL PLAYFIX SAFETY FLOORS

#### Outdoor systems

We can provide you with a wide variety of over 20 colours to choose from for your outdoor areas.

Design your play grounds and recreational areas out in the open air according to your own individual wishes. You can separate one area from another by using different colours, or you can add elements, such as hills or other three-dimensional shapes.

#### Outdoor tiles

You can also equip your outdoor play area with our tiles. You can choose from a range of different colours that imitate natural surfaces. This creates the feeling of playing out in the open countryside.

#### Indoor systems

These products are available in a range of different colours. We supply basic colours, design colours, line and template colours, enabling you to bring your creative ideas to life when designing your indoor play area.

#### Outdoor moulded elastic parts

These products are available in a range of different shapes, colours and dimensions. They frequently supplement or even perfect the actual **REGUPOL** safety surface. Some of our moulded elastic parts can be adapted to match the colourof the play area.

We'll be happy to send you a sample in your chosen colour or, on request, manufacture your floor surface in a special customized colour.

Speak to us about it: playground@regupol.eu | phone +49 2751 803-141