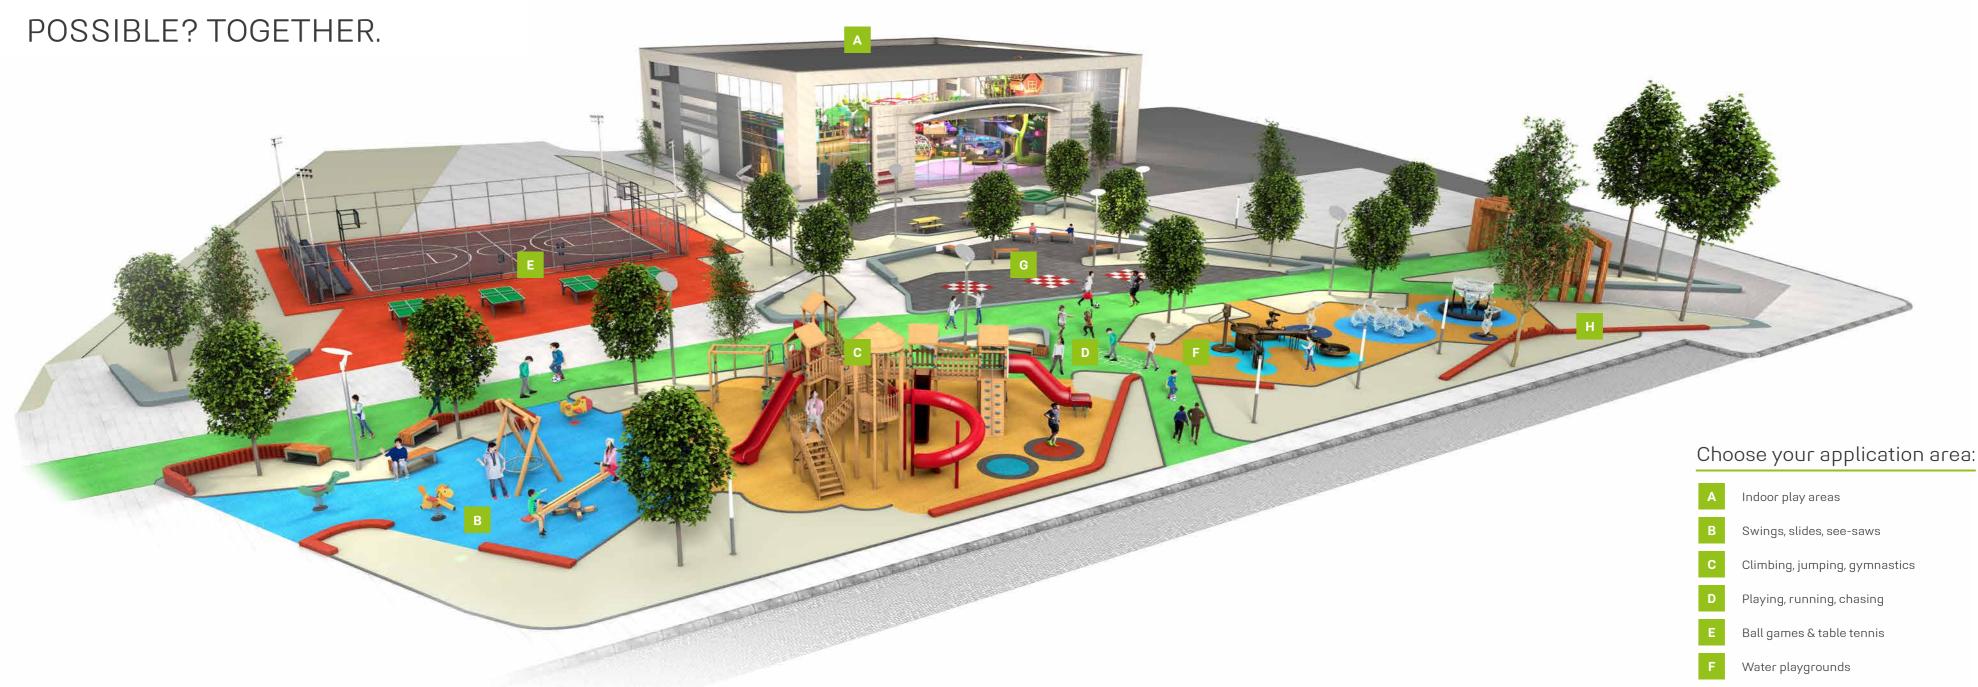

## OUR FLOORS FOR INDOOR PLAY AREAS

# OUR FLOORS FOR SWINGS, SLIDES; SEE-SAWS

## CLIMBING, JUMPING, **GYMNASTICS**

## PLAYING, RUNNING, CHASING

## **BALL GAMES & TABLE TENNIS**

### **WATER PLAYGROUNDS**