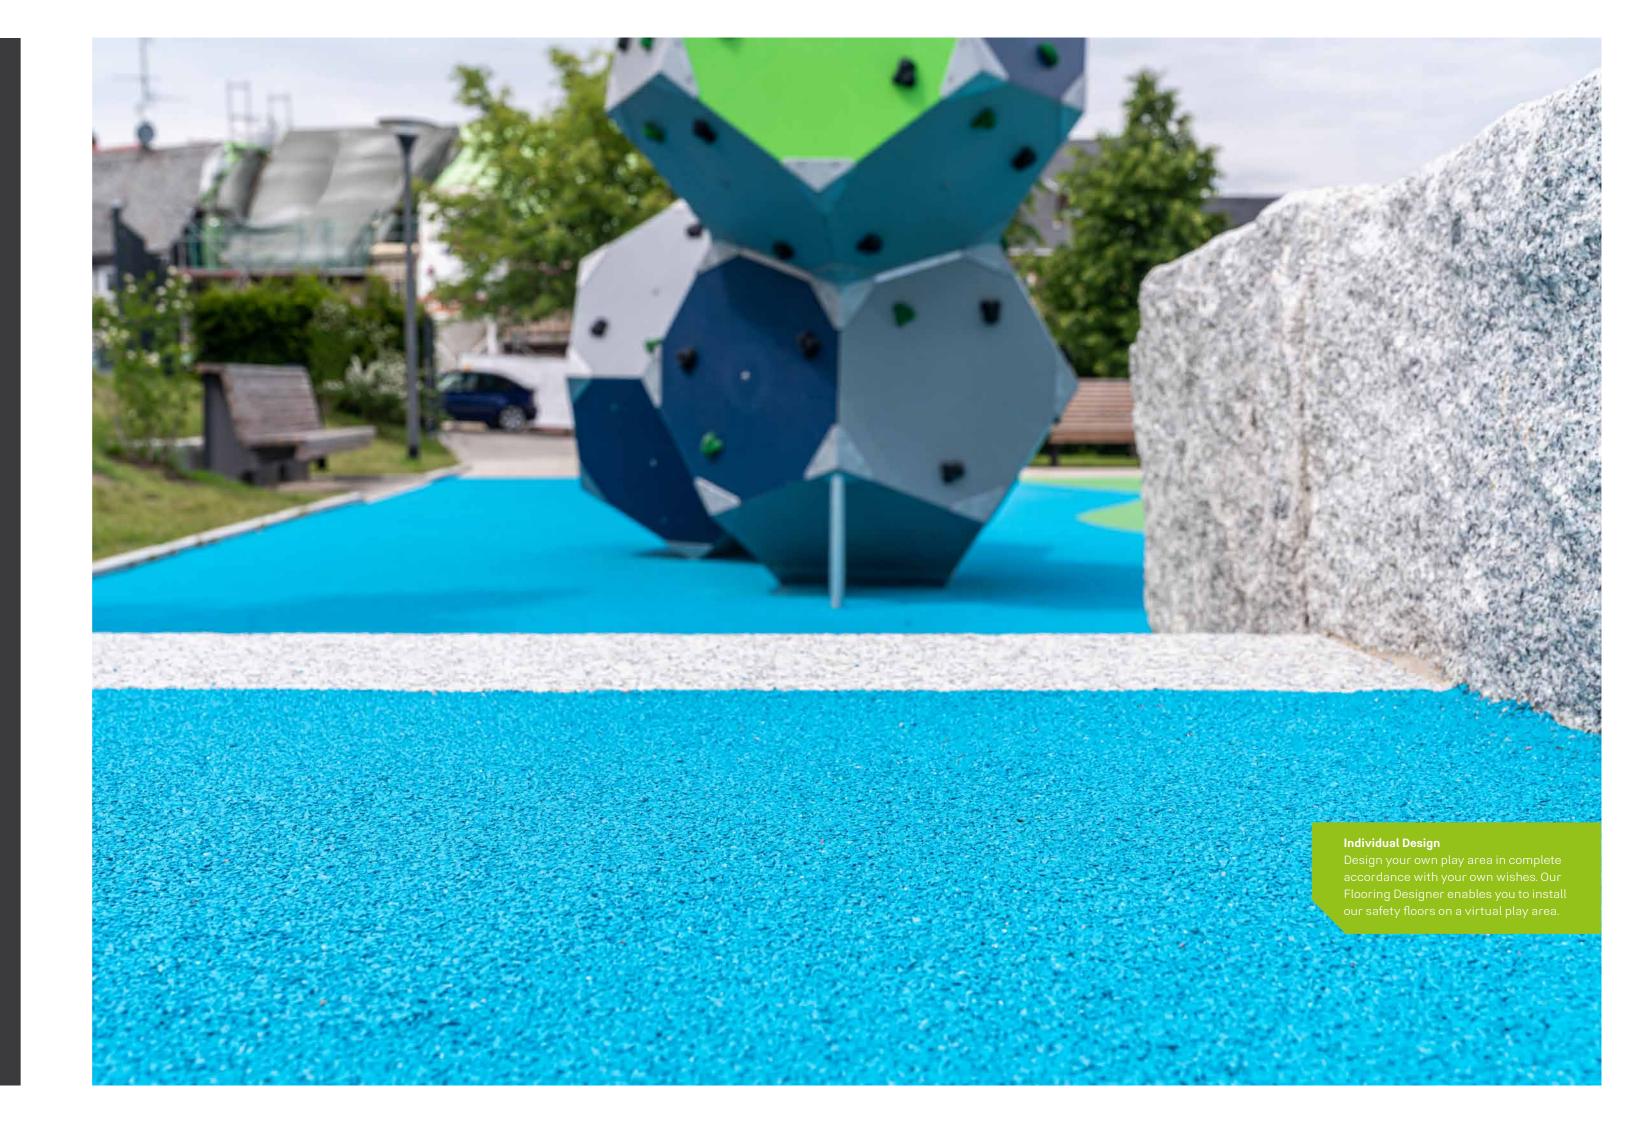

Besides achieving the greatest possible levels of safety, providing our safety floors with an attractive design has always been a major focus. With colours, shapes and surface feel, we set children's hearts beating faster. Our **REGUPOL playfix safety floors** create barrier-free playing areas. We are one of the few companies that can supply both seamless safety floors as well as classical safety tiles.

## Different playing and recreational surfaces – different demands on the safety floor.

We will help you to find the right **REGUPOL playfix safety floor** to meet your specific requirements. Our extensive product range enables us not only to fulfil all standard requirements but your special, individual wishes, too. Here you can find all the different areas in which our **REGUPOL playfix safety floors** can be installed.

Safe and certified, flexible and versatile in application with different fall heights and design possibilities – that's what you get with **REGUPOL playfix safety floors**.

And if you'd like to cover other surfaces, besides playing areas, that's no problem at all. Our **REGUPOL playfix safety floors** can be laid with or without fall protection properties - on pathways and squares, for example.