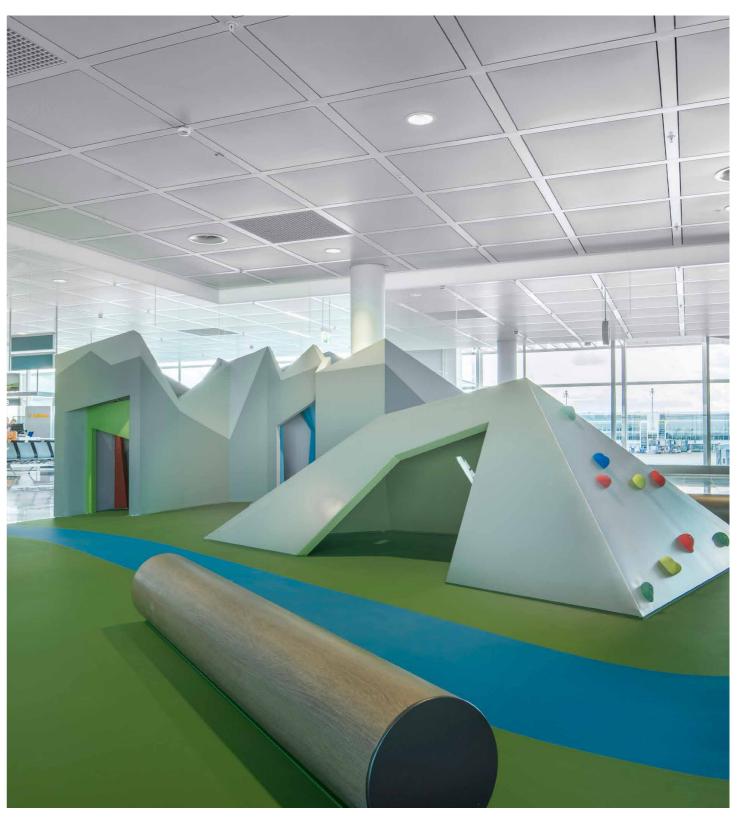

### Reliable:

Indoor playgrounds and play areas are just as popular as their counterparts out in the open air. After all, the weather doesn't always encourage children to play outside. So, we'd like to give them the opportunity to play safely indoors as well.

With **REGUPOL**, you can reduce the risk of serious injury to a minimum, wherever play areas are installed inside buildings. Regardless of whether they are in kindergartens, shopping malls, hospitals and clinics, at airports or indoor playgrounds, our **REGUPOL playfix safety floors** for indoor play areas are tested, certified, seamless, resilient, long-lasting and slip resistant. The surface is also very easy to clean.

#### Indoor systems

Resilient and long-lasting | versatile design possibilities | slip-resistant and quick to clean | maximum fall heights of up to 3.00 m **Our products: REGUPOL playfix indoor** 