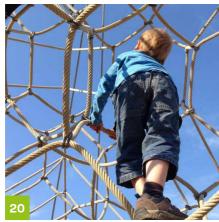

# OUR FLOORS FOR SWINGS, SLIDES; SEE-SAWS

### Shock absorbing:

Children simply love playing on swings, see-saws or slides. To make sure nothing spoils that fun and they can play just as they please, our REGUPOL playfix safety floors create an abrasion resistant surface with consistent fall protection properties.

Whether on recreational areas, children's playgrounds or school yards, once our **safety floors** have been installed, they provide a safe, barrier-free surface wherever there's an increased risk of injury from falling. Our tested and certified fall protection values guarantee safety across the entire playing surface.