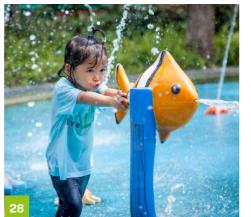

# **OUR FLOORS FOR** WATER PLAYGROUNDS

### Slip resistant:

That's the most important property of our REGUPOL playfix safety floor surfaces for water playgrounds. Wherever children explore water as part of their playing experience, anti-slip demands placed on the flooring are much higher, as the danger of slipping increases significantly on wet surfaces.

We can prevent this happening, because our flooring is water permeable, which prevents puddles from forming. This is how we provide the necessary safety. Any contamination remains visible on the surface and can be easily removed, because playing equipment anchors are seamlessly enclosed to prevent any cavities forming.