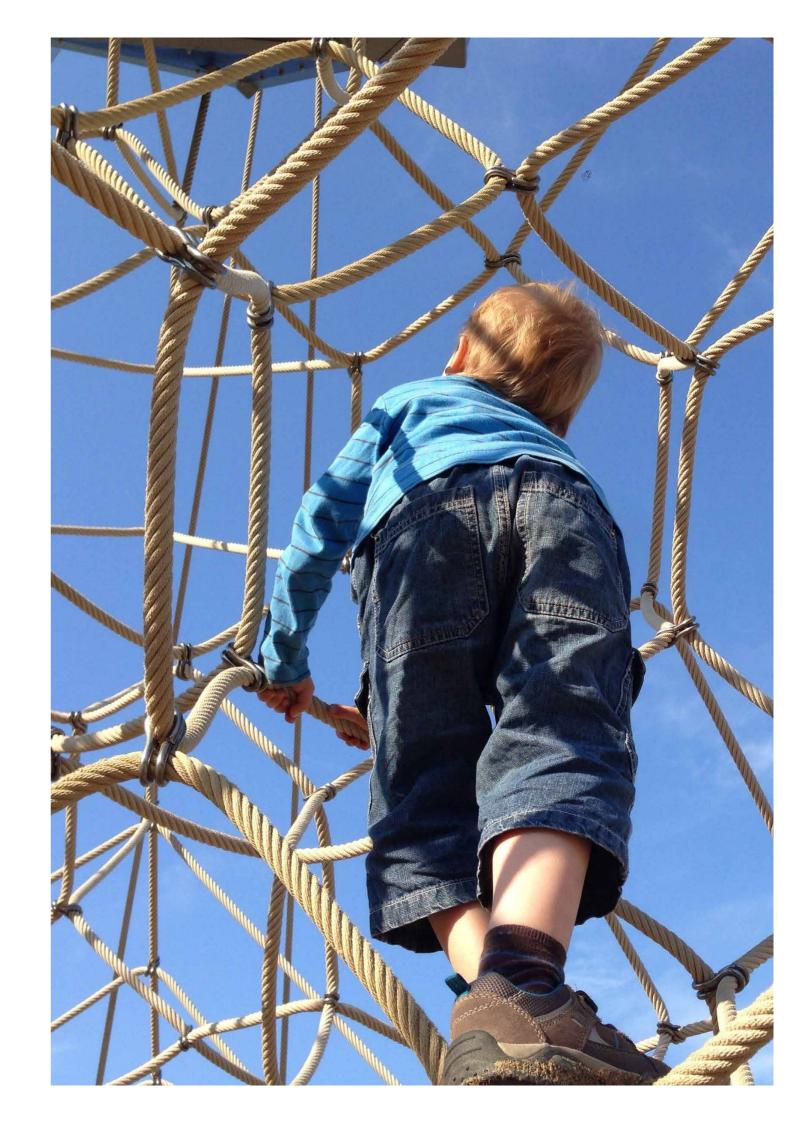

### Keeping your children safe

Is there anything children love better than being able to run wild on playgrounds? This is where children can playfully test their limits and where parents can be sure our REGUPOL playfix safety floors will keep them safe.

For us, children's safety is our number one priority. That's why our **REGUPOL playfix safety floors** are tested and certified for use on playgrounds and play areas. High-rise playground equipment especially makes it absolutely essential to have a safety floor you can rely on and **REGUPOL playfix fall protection** has always stood for the highest possible tested and certified quality. Over the years, we have equipped thousands of play grounds and recreation centres all over the world with our **REGUPOL playfix safety floors**.

### Safety:

On children's playgrounds, school yards and other recreational areas, the sky is very often the limit for some activities. So that equipment like climbing frames and walls can be used to their fullest potential, we lay our safety floors underneath them.

In the event of an unhappy landing, they prevent the worst. Our **REGUPOL safety floors** are tested and certified and so can provide for safe and colourful fun and games.