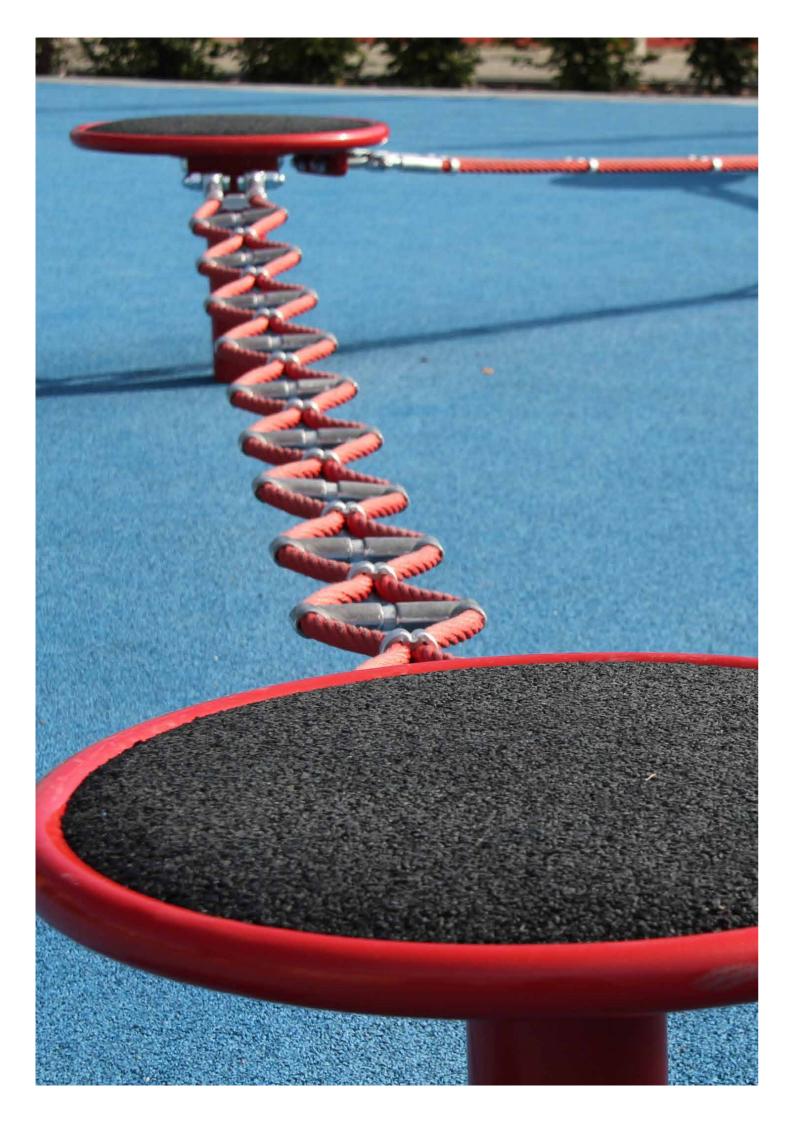

### Shock absorbing:

Children simply love playing on swings, see-saws or slides. To make sure nothing spoils that fun and they can play just as they please, our REGUPOL playfix safety floors create an abrasion resistant surface with consistent fall protection properties.

Whether on recreational areas, children's playgrounds or school yards, once our **safety floors** have been installed, they provide a safe, barrier-free surface wherever there's an increased risk of injury from falling. Our tested and certified fall protection values guarantee safety across the entire playing surface.

Outdoor tiles Shock absorbing | lor rent thicknesses | ma Our products: REGUPOL playfix FX,

Outdoor systems Seamless floor surface with countless design possibilities | safe and long-lasting | different installation heights | maximum fall height of up to 3.00 m Our products: REGUPOL playfix fun, REGUPOL playfix structure