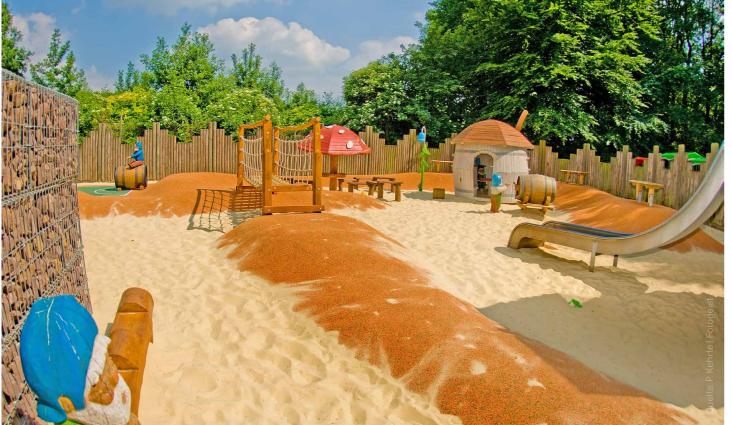

# Different playing and recreational surfaces – different demands on the safety floor.

We will help you to find the right **REGUPOL playfix safety floor** to meet your specific requirements. Our extensive product range enables us not only to fulfil all standard requirements but your special, individual wishes, too. Here you can find all the different areas in which our **REGUPOL playfix safety floors** can be installed.

Safe and certified, flexible and versatile in application with different fall heights and design possibilities – that's what you get with **REGUPOL playfix safety** floors.

> And if you'd like to cover other surfaces, besides playing areas, that's no problem at all. Our **REGUPOL** playfix safety floors can be laid with or without fall protection properties - on pathways and squares, for example.