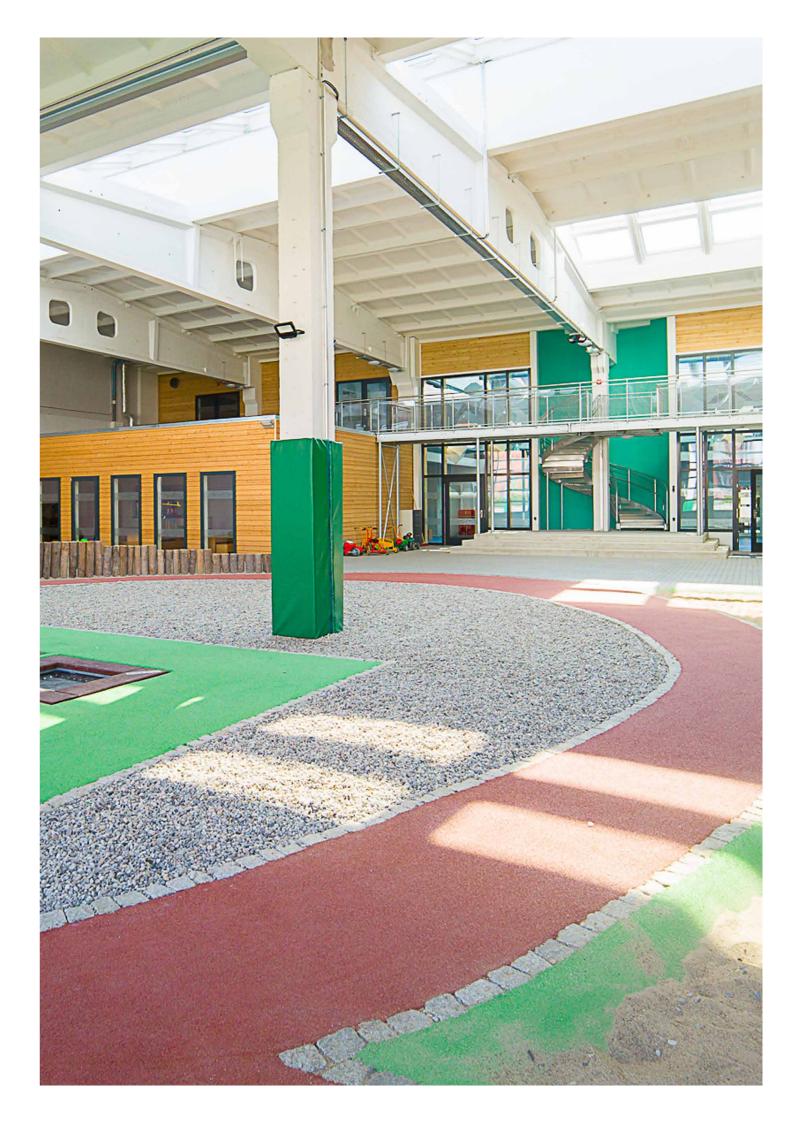

# Different playing and recreational surfaces – different demands on the safety floor.

We will help you to find the right **REGUPOL playfix safety floor** to meet your specific requirements. Our extensive product range enables us not only to fulfil all standard requirements but your special, individual wishes, too. Here you can find all the different areas in which our **REGUPOL playfix safety floors** can be installed.

Safe and certified, flexible and versatile in application with different fall heights and design possibilities – that's what you get with **REGUPOL playfix safety** floors.

> And if you'd like to cover other surfaces, besides playing areas, that's no problem at all. Our **REGUPOL** playfix safety floors can be laid with or without fall protection properties - on pathways and squares, for example.

# OUR FLOORS FOR