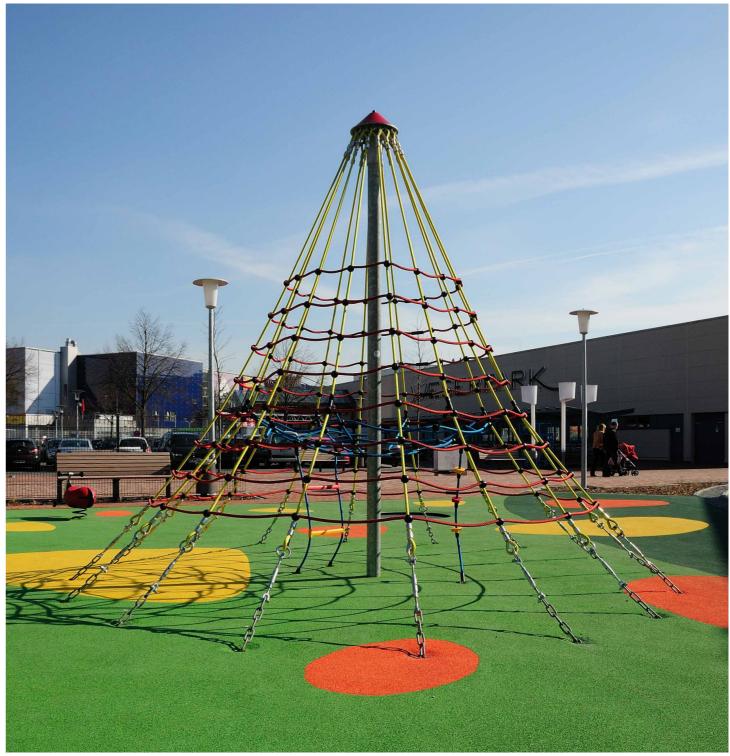

Whether on recreational areas, children's playgrounds or school yards, once our **safety floors** have been installed, they provide a safe, barrier-free surface wherever there's an increased risk of injury from falling. Our tested and certified fall protection values guarantee safety across the entire playing surface.

### Safety:

On children's playgrounds, school yards and other recreational areas, the sky is very often the limit for some activities. So that equipment like climbing frames and walls can be used to their fullest potential, we lay our safety floors underneath them.

In the event of an unhappy landing, they prevent the worst. Our **REGUPOL safety floors** are tested and certified and so can provide for safe and colourful fun and games.