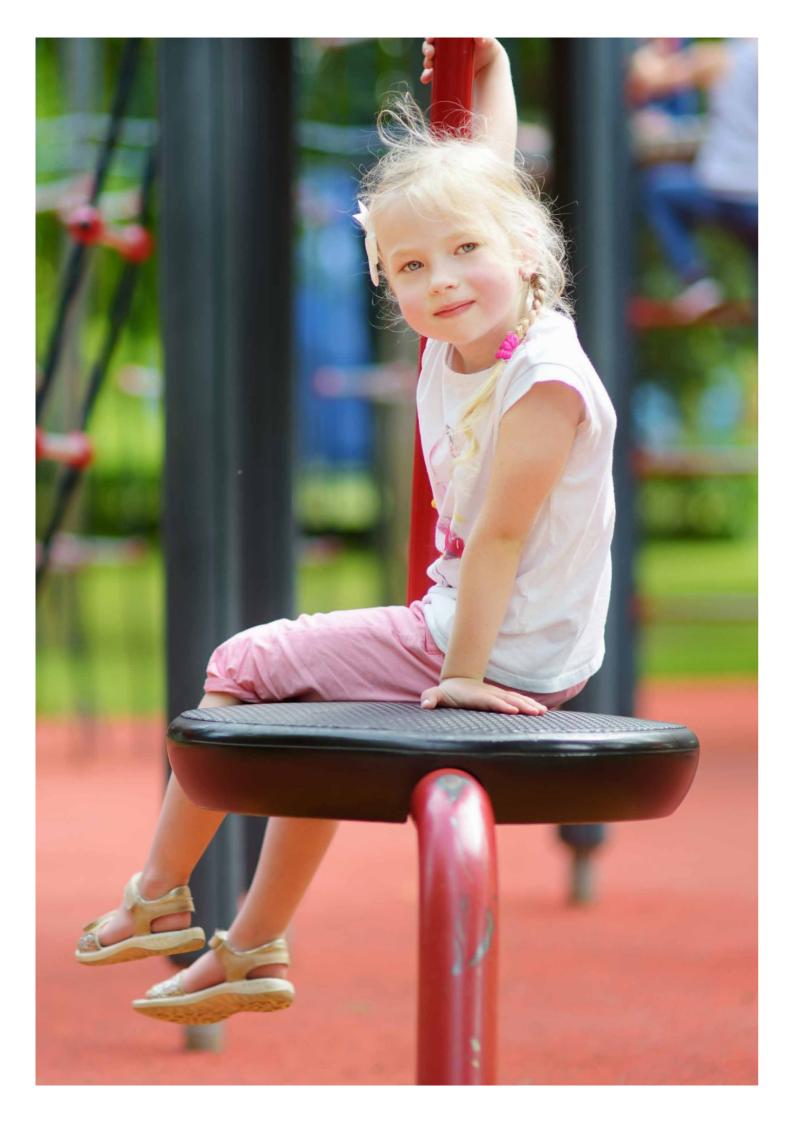

# OUR FLOORS FOR SWINGS, SLIDES; SEE-SAWS

### Shock absorbing:

Children simply love playing on swings, see-saws or slides. To make sure nothing spoils that fun and they can play just as they please, our REGUPOL playfix safety floors create an abrasion resistant surface with consistent fall protection properties.

Whether on recreational areas, children's playgrounds or school yards, once our **safety floors** have been installed, they provide a safe, barrier-free surface wherever there's an increased risk of injury from falling. Our tested and certified fall protection values guarantee safety across the entire playing surface.