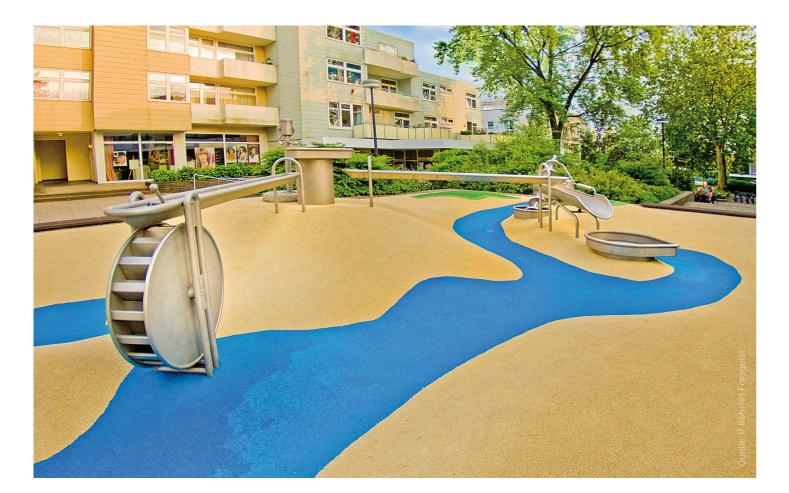

# **COLOURS & DECOR** FOR REGUPOL PLAYFIX SAFETY FLOORS

#### Outdoor systems

We can provide you with a wide variety of over 20 colours to choose from for your outdoor areas.

Design your play grounds and recreational areas out in the open air according to your own individual wishes. You can separate one area from another by using different colours, or you can add elements, such as hills or other threedimensional shapes.

#### Outdoor tiles

You can also equip your outdoor play area with our tiles. You can choose from a range of different colours that imitate natural surfaces. This creates the feeling of playing out in the open countryside.