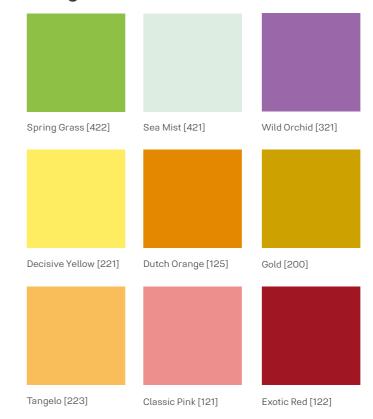

### Design colours

### Line and template colours

Mystical Grape [322]

Dessert Sunrise [222] Antique Brass [126]

Autumn Leaves [124]

#### Midnight Blue [323]

Maroon Red [123]