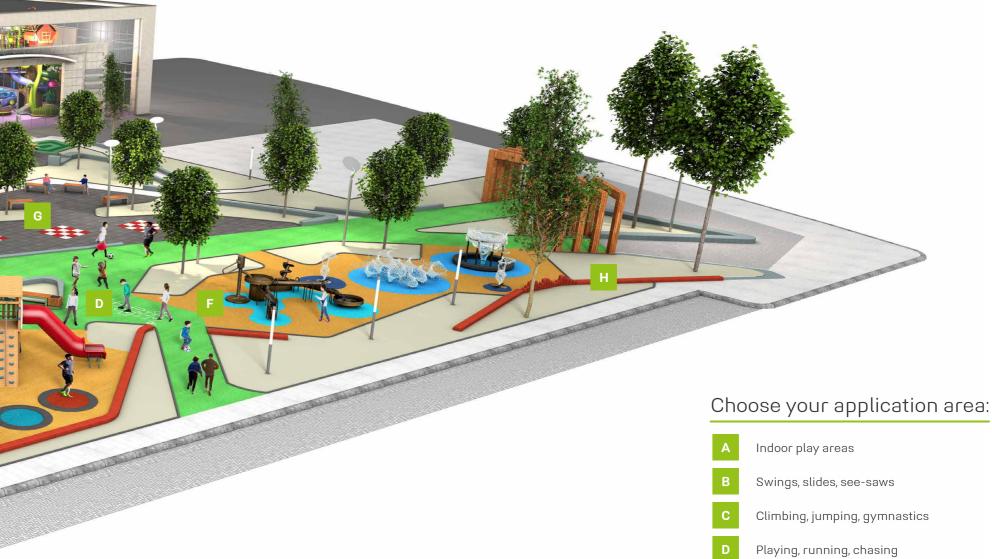

Our products can be used for a range of very different applications.

# Different playing and recreational surfaces – different demands on the safety floor.

We will help you to find the right **REGUPOL playfix safety floor** to meet your specific requirements. Our extensive product range enables us not only to fulfil all standard requirements but your special, individual wishes, too. Here you can find all the different areas in which our **REGUPOL playfix safety floors** can be installed.

Safe and certified, flexible and versatile in application with different fall heights and design possibilities – that's what you get with **REGUPOL playfix safety** floors.

> And if you'd like to cover other surfaces, besides playing areas, that's no problem at all. Our **REGUPOL** playfix safety floors can be laid with or without fall protection properties - on pathways and squares, for example.