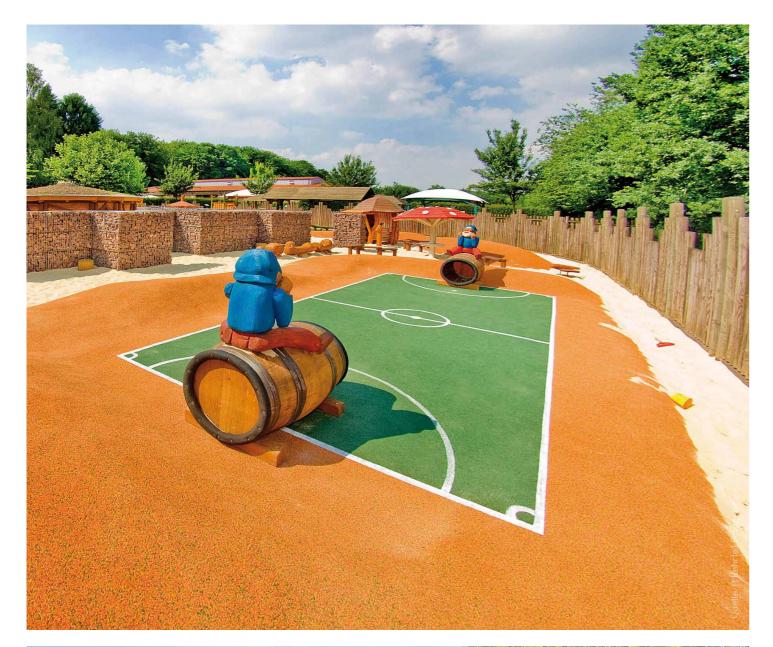

# Different playing and recreational surfaces – different demands on the safety floor.

We will help you to find the right **REGUPOL playfix safety floor** to meet your specific requirements. Our extensive product range enables us not only to fulfil all standard requirements but your special, individual wishes, too. Here you can find all the different areas in which our **REGUPOL playfix safety floors** can be installed.

Safe and certified, flexible and versatile in application with different fall heights and design possibilities – that's what you get with **REGUPOL playfix safety** floors.

> And if you'd like to cover other surfaces, besides playing areas, that's no problem at all. Our **REGUPOL** playfix safety floors can be laid with or without fall protection properties - on pathways and squares, for example.