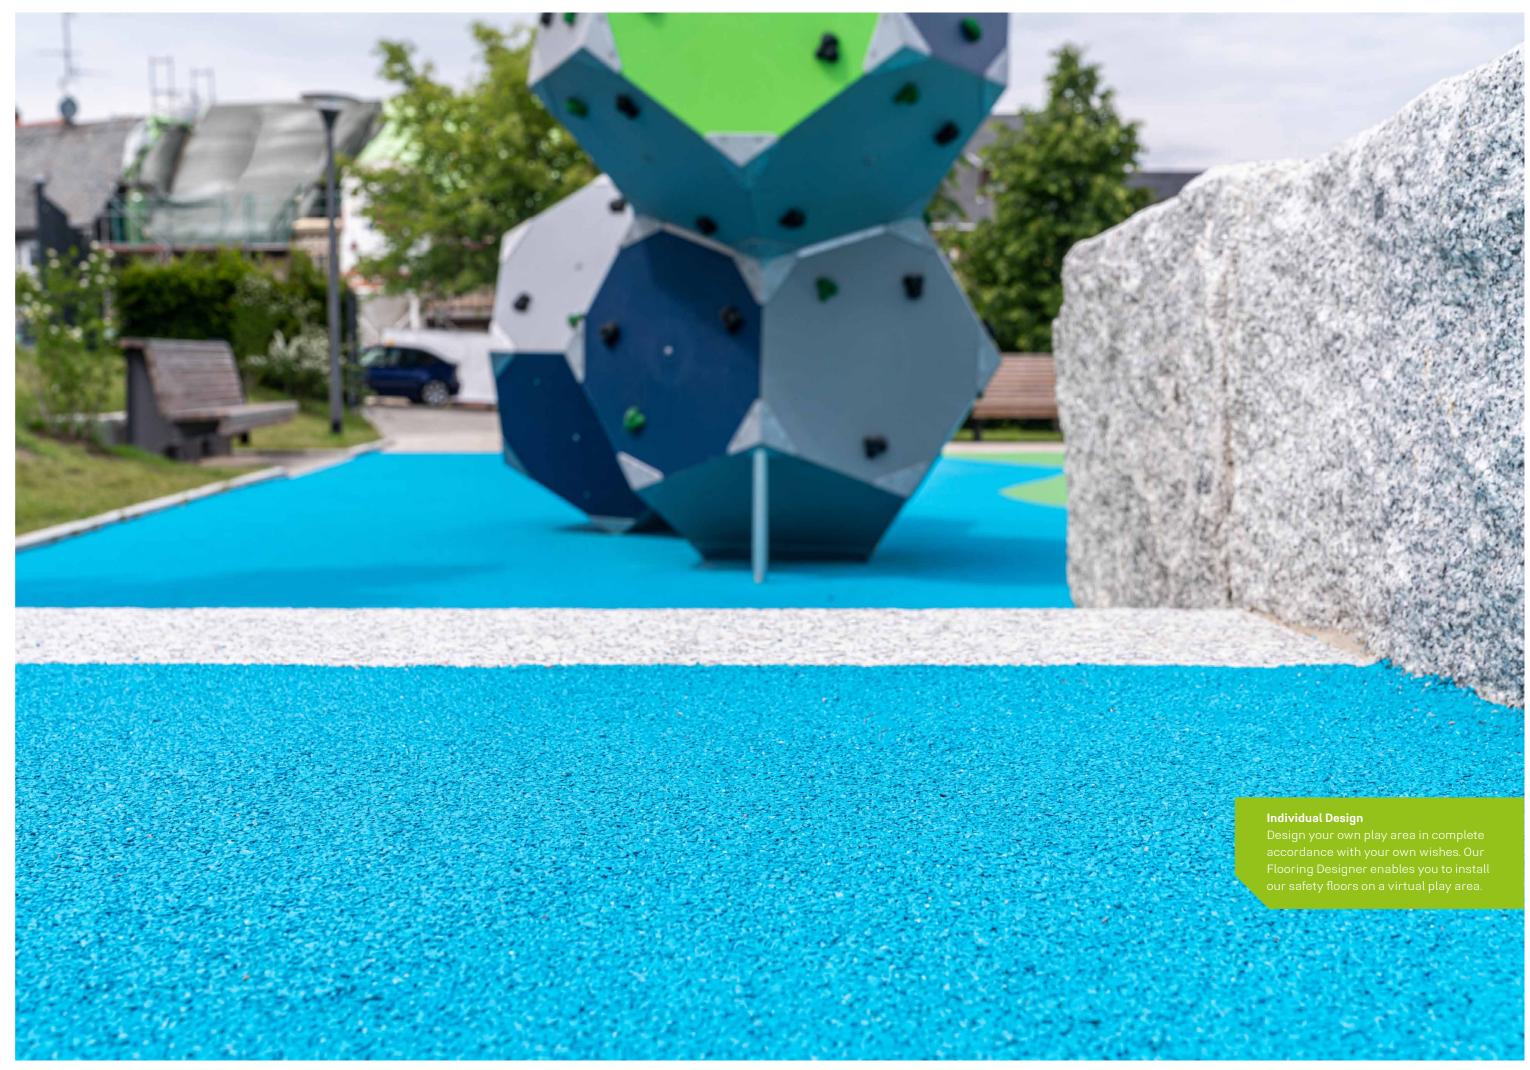

Besides achieving the greatest possible levels of safety, providing our safety floors with an attractive design has always been a major focus. With colours, shapes and surface feel, we set children's hearts beating faster. Our **REGUPOL** playfix safety floors create barrier-free playing areas. We are one of the few companies that can supply both seamless safety floors as well as classical safety tiles.

# Different playing and recreational surfaces – different demands on the safety floor.

We will help you to find the right **REGUPOL playfix safety floor** to meet your specific requirements. Our extensive product range enables us not only to fulfil all standard requirements but your special, individual wishes, too. Here you can find all the different areas in which our **REGUPOL playfix safety floors** can be installed.

Safe and certified, flexible and versatile in application with different fall heights and design possibilities – that's what you get with **REGUPOL playfix safety** floors.

> And if you'd like to cover other surfaces, besides playing areas, that's no problem at all. Our **REGUPOL** playfix safety floors can be laid with or without fall protection properties - on pathways and squares, for example.