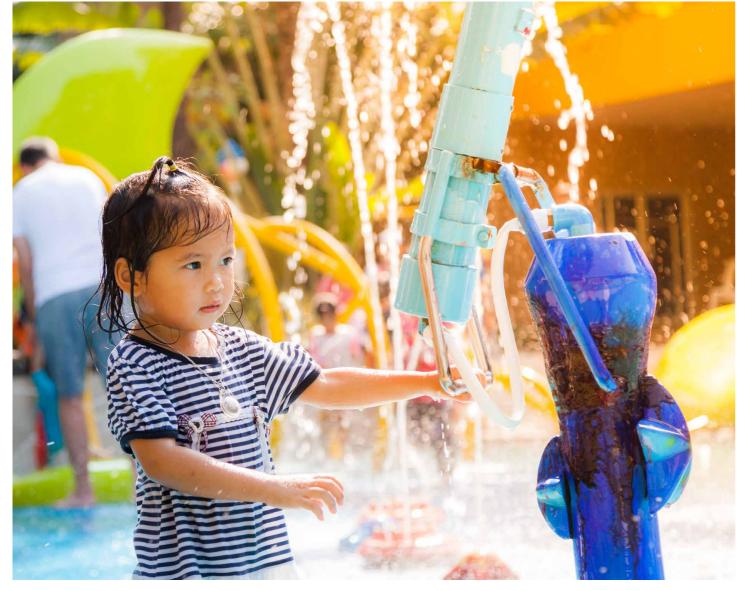

# **OUR FLOORS FOR** WATER PLAYGROUNDS

### Slip resistant:

That's the most important property of our REGUPOL playfix safety floor surfaces for water playgrounds. Wherever children explore water as part of their playing experience, anti-slip demands placed on the flooring are much higher, as the danger of slipping increases significantly on wet surfaces.

We can prevent this happening, because our flooring is water permeable, which prevents puddles from forming. This is how we provide the necessary safety. Any contamination remains visible on the surface and can be easily removed, because playing equipment anchors are seamlessly enclosed to prevent any cavities forming.