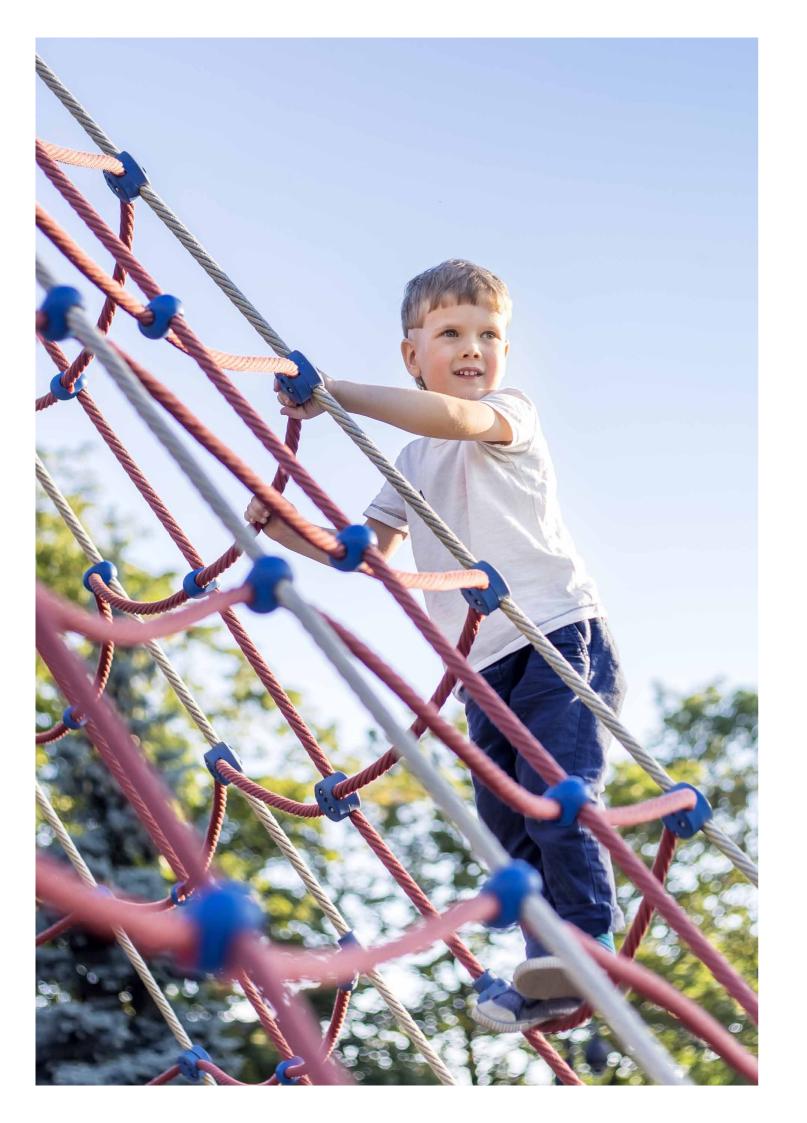

# OUR FLOORS FOR CLIMBING, JUMPING, GYMNASTICS

### Safety:

On children's playgrounds, school yards and other recreational areas, the sky is very often the limit for some activities. So that equipment like climbing frames and walls can be used to their fullest potential, we lay our safety floors underneath them.

In the event of an unhappy landing, they prevent the worst. Our **REGUPOL safety floors** are tested and certified and so can provide for safe and colourful fun and games.