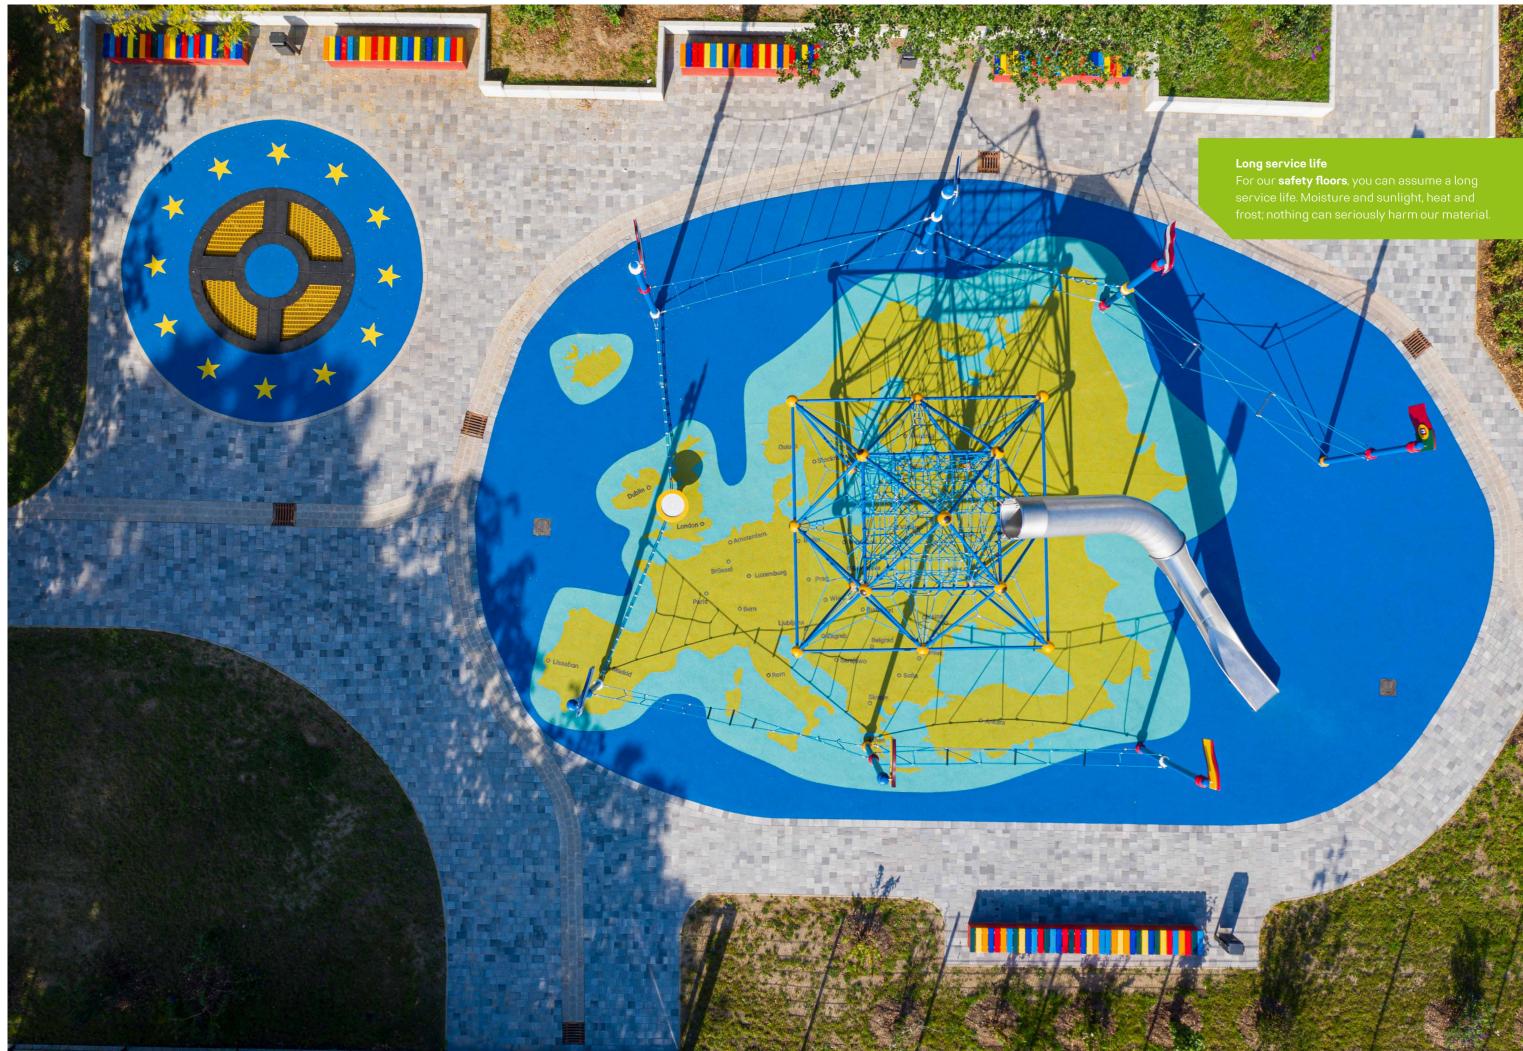

#### Our Tip:

Make use of our design possibilities! We can apply motifs, lines, lettering or logos to your floor permanently. We set scarcely any limits to your creativity.

#### Our Tip:

When children run around wild on playgrounds, school yards or other recreation-

Create playing landscapes in all colours and varieties, because our seamless **safety flooring** can be laid on flat, curved or sloped surfaces with angles of up to 45°.

### Aesthetic:

We can design your pathways and squares decoratively, in many different forms and colours, because there's no reason why flooring in such places should always have to be asphalt grey.

Create feel-good moments in a modern landscape architecture, for instance on areas adjacent to play grounds, on pathways, bridges, and other recreational or leisure spaces. Our synthetic floorings are barrier-free, because they are seamless with an even surface.