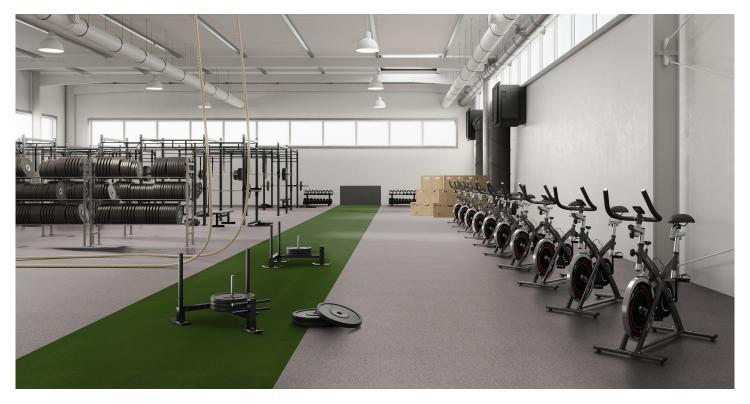

### Areas of Application:

Functional Fitness, Crossfit

#### Features:

individual design, allows training with weight sleds, protection of the base

### **Standard Roll Dimensions:**

Thickness: approx. 13 mm Width: 2 m, 4m Length: 5 - 50 m

### Weight:

approx. 3,500 g/m<sup>2</sup>

#### Colours

three standard colours, individual colours available on request

**REGUPOL everroll turf** can be combined with a **REGUPOL** elastic layer. Please contact us for more information.

Further technical data is available on request.