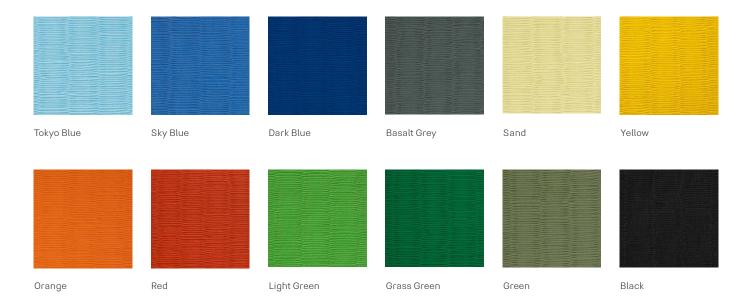

## Colours:

Tokyo Blue, Sky Blue, Dark Blue, Basalt Gray, Sand, Yellow, Orange, Red, Light Green, Grass Green, Green and Black

# Colours