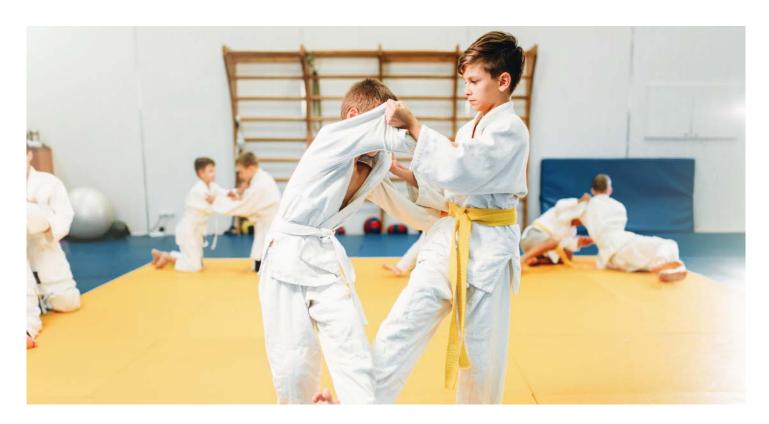

# PRODUCT INFORMATION



# **REGUPOL TATAMI LIGHTWEIGHT**





# PRODUCT INFORMATION



# **REGUPOL TATAMI LIGHTWEIGHT**

## Construction:

Specially developed composite foam core, robust cover material with rice straw embossing, underside with anti-slip material

# Areas of application:

Martial arts (children and youth training)

#### **Dimensions:**

1,000 x 1,000 mm 2,000 x 1,000 mm

# Strength:

40 mm, 50 mm

## Standard:

Meets safety requirements of DIN EN 12503

#### Advantages:

Phthalate-free upholstery fabric, good stability, sure-footed, non-slip surface, durable, specially adapted damping properties

## Colours:

Tokyo Blue, Sky Blue, Dark Blue, Basalt Gray, Sand, Yellow, Orange, Red, Light Green, Grass Green, Green and Black

## Service:

Product sample service, individual worldwide advice, quality certificates, individual product de