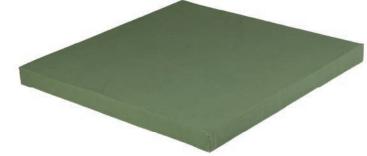

#### **Construction:**

Specially developed composite foam core with high-quality cover material made of 100% cotton, underside with anti-slip material

#### **Dimensions:**

1,000 x 1,000 mm 2,000 x 1,000 mm

#### Strength:

40 mm, 50 mm