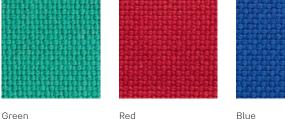

efoot training and gliding movements

Green, Red, Blue, Olive and Orange

cut to size, external certification

### Colours

Olive

Advantages:

Colours:

Service:

Installation:

Loose laying

Green

Blue

Orange