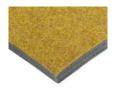

# PRODUCT INFORMATION



# **REGUPOL GYMNASTICS R35**





# PRODUCT INFORMATION

# **REGUPOL GYMNASTICS R35**



### Construction:

Multi-layered flame-laminated PE foam core, Upper side: needle felt velour, lower side: brake foam

## Areas of application:

Gymnastics and school sports

### Dimensions:

6,000 × 1,500 mm 10,000 × 1,500 mm 12,000 × 1,500 mm

6,000 × 2,000 mm 10,000 × 2,000 mm 12,000 × 2,000 mm 14,000 × 2,000 mm

## Strength:

35 mm

# Colours





Amber

Blue/Grey

### Advantages:

Non-slip, sure-footed, durable

### Colours:

Amber, Blue/Grey

#### Service:

Special customer-specific designs

## Installation:

Loose laying, individual mat or as a composite mat with Velcro tape.