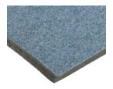

# PRODUCT INFORMATION



# **REGUPOL GYMNASTICS R35**





# PRODUCT INFORMATION

# **REGUPOL GYMNASTICS R35**



### Construction:

Multi-layered flame-laminated PE foam core, Upper side: needle felt velour, lower side: brake foam

## Areas of application:

Gymnastics and school sports

### Dimensions:

6,000 × 1,500 mm 10,000 × 1,500 mm 12,000 × 1,500 mm

6,000 × 2,000 mm 10,000 × 2,000 mm 12,000 × 2,000 mm 14,000 × 2,000 mm

## Strength:

35 mm

# Colours





Amber

Blue/Grey

### Advantages:

Non-slip, sure-footed, durable

### Colours:

Amber, Blue/Grey

#### Service:

Special customer-specific designs

## Installation:

Loose laying, individual mat or as a composite mat with Velcro tape.