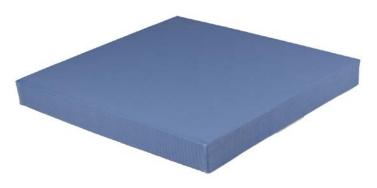

#### Construction:

Specially developed composite foam core, robust cover material with pyramid embossing, underside with anti-slip material

#### **Dimensions:**

1,000 x 1,000 mm 1,500 x 1,000 mm 2,000 x 1,000 mm

#### Strength:

60 mm, 80 mm

## Colours

Blue

### Colours:

Blue