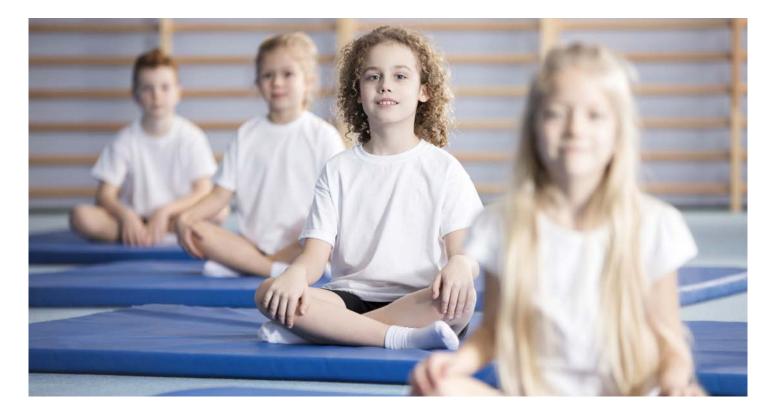

# PRODUCT INFORMATION REGUPOL GYMNASTICS M120







# PRODUCT INFORMATION REGUPOL GYMNASTICS M120



### Construction:

Specially developed composite foam core, robust cover material with pyramid embossing, underside with anti-slip material

## Areas of application:

Gymnastics and school sports

### Dimensions:

1,000 x 1,000 mm 1,500 x 1,000 mm 2,000 x 1,000 mm

### Strength:

60 mm, 80 mm

## **Volume weight composite foam:** 120 kg/m³

# Colours



Blue

#### Advantages:

Phthalate-free cover fabric, non-slip, sure-footed, durable

#### Colours:

Blue

# Service:

Special customer-specific designs

# Installation:

Loose laying, individual mat or as a composite mat