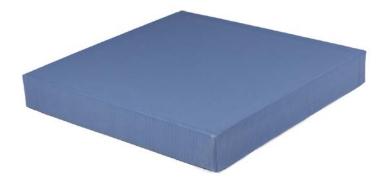

### Construction:

Specially developed composite foam core, robust cover material with pyramid embossing, underside with anti-slip material

### Dimensions:

1,000 x 1,000 mm 1,500 x 1,000 mm 2,000 x 1,000 mm

### Strength:

60 mm, 80 mm

#### Colours:

Blue