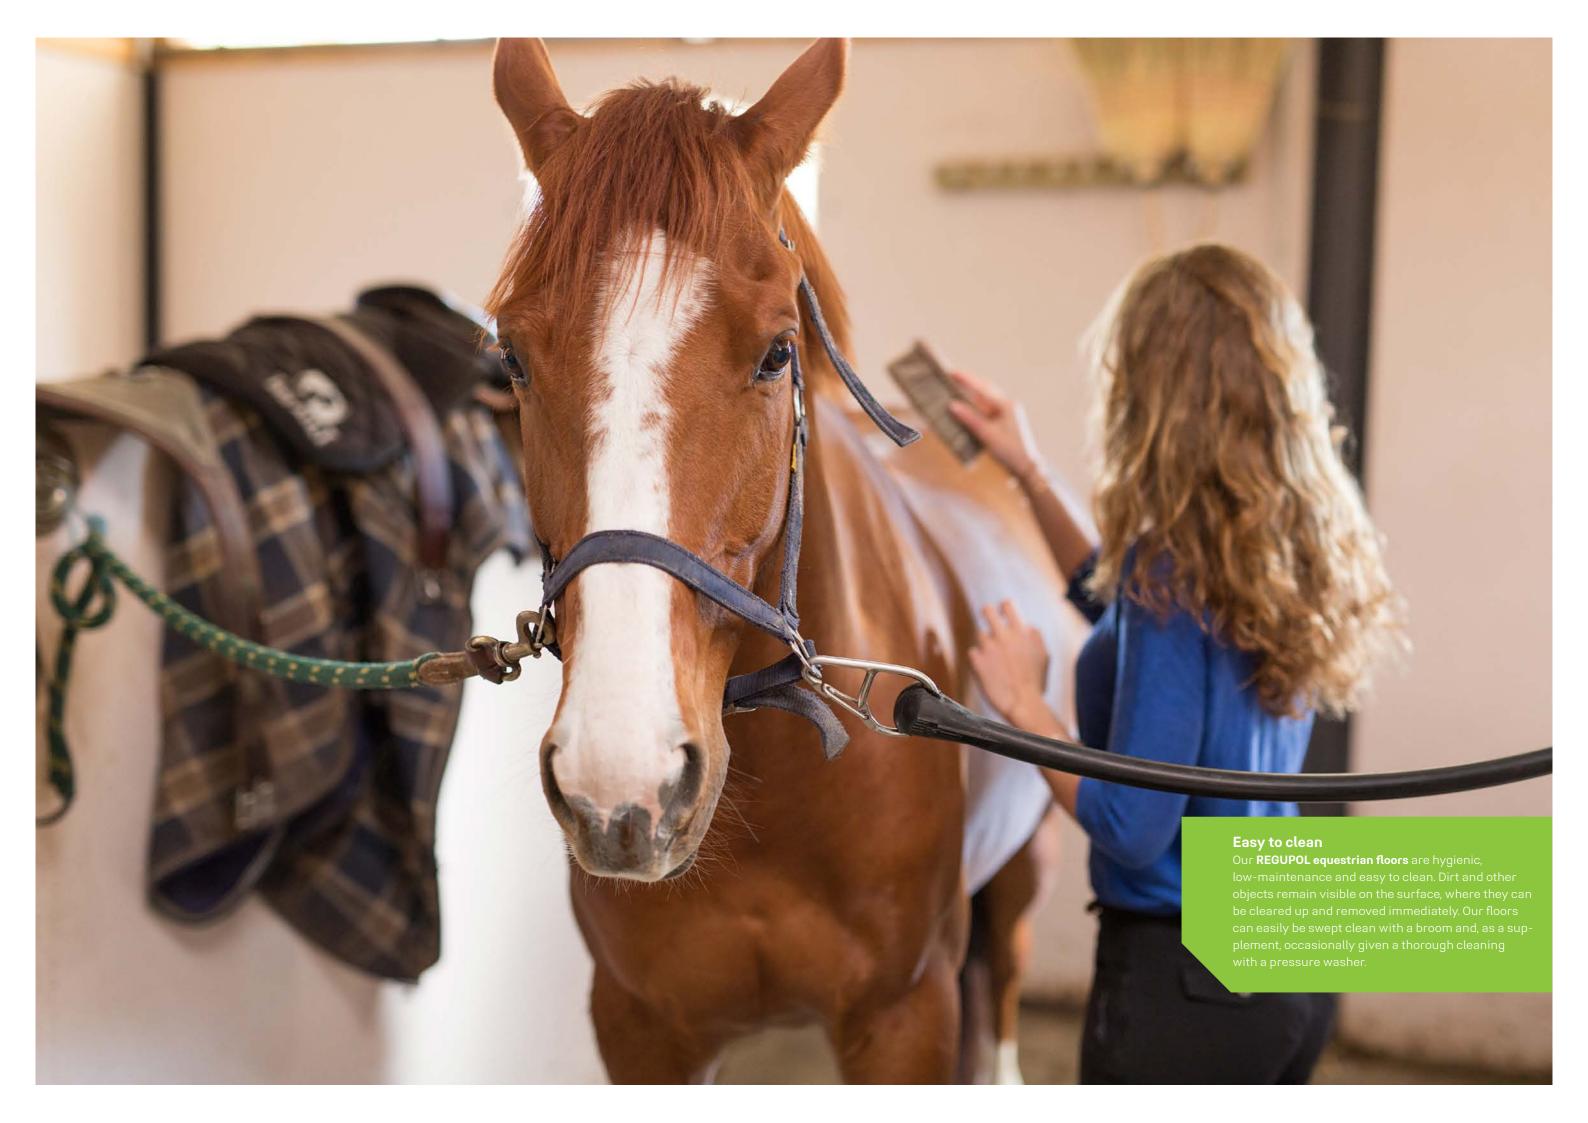

The elastic material ensures that movement remains a source of pleasure and eases the strain on hooves and joints. Any dirt or manure remain visible on the surface of our **REGUPOL** floors and can be easily cleared away. Lap after lap, our floor surfaces will keep your horses on a stable footing.