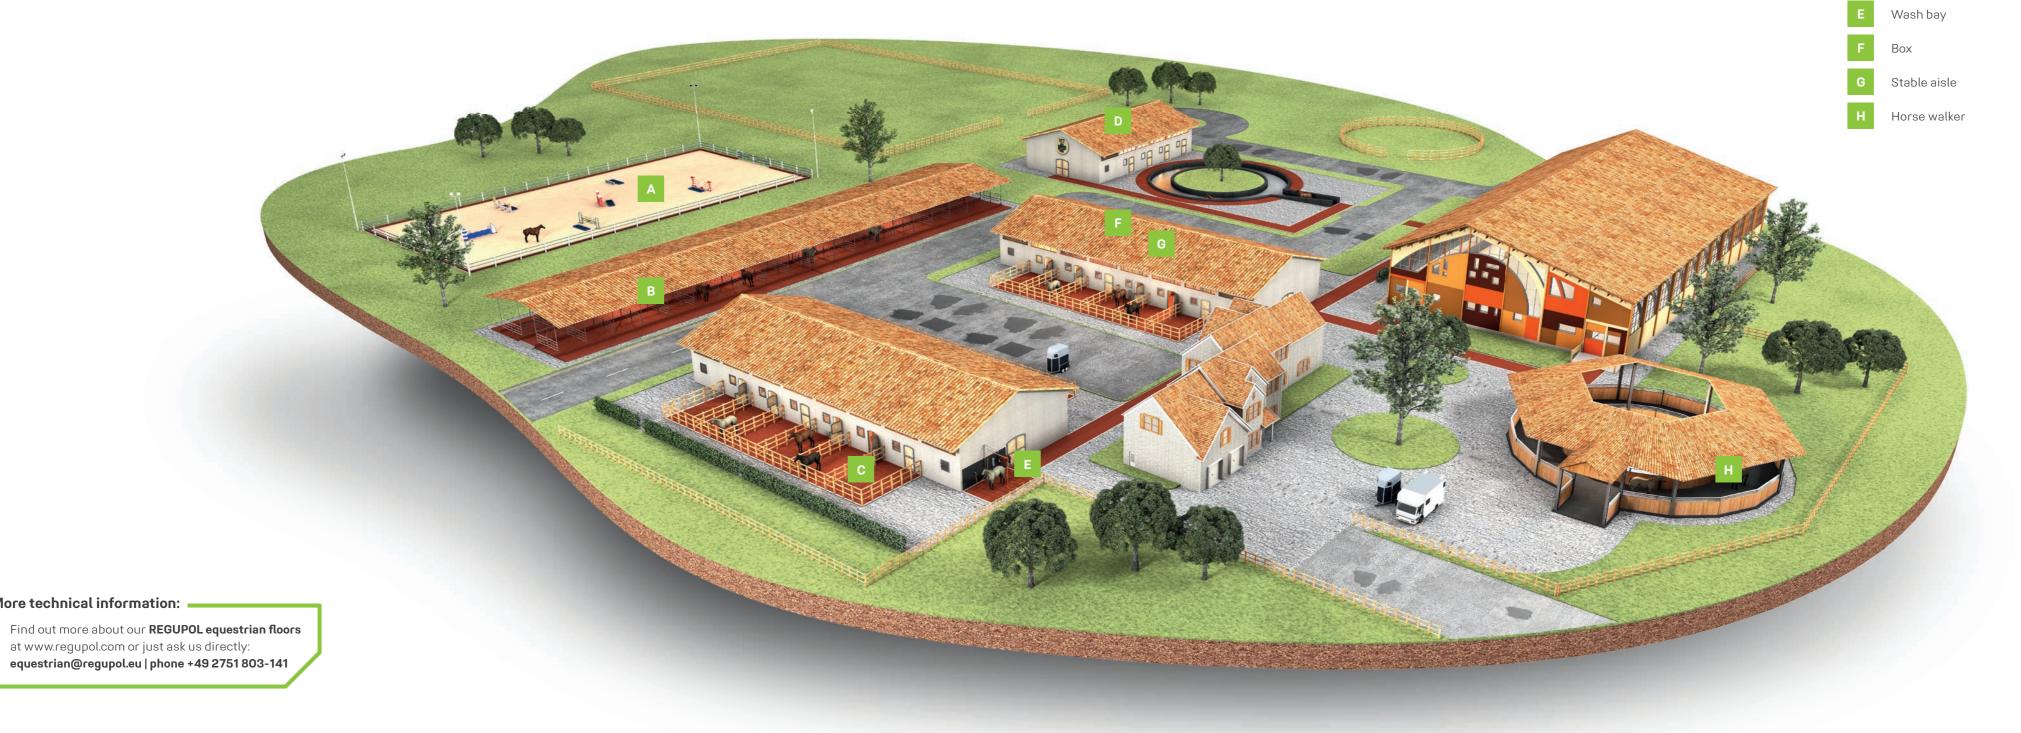

## INDOORS OR OUTDOORS:

More technical information:

## WE HAVE THE RIGHT FLOOR **FOR YOUR HORSE**

Choose your application area:

Riding arena

Open stall

Paddock

Equine clinic

Private stable, large equestrian facility or medical centre: whatever you have, we have the right flooring.

To give horses a feeling of all round well-being, we have the appropriate floor for almost all areas in horse keeping. We will also help you to find the right **REGUPOL equestrian floor** for your specific needs. Thanks to our extensive product range, we can cater specifically for your individual project. Here you can find the different applications our **REGUPOL equestrian floors** can be used for.

**REGUPOL equestrian floors** – elastic, low-maintenance and economical

Indoors or outdoors: our **REGUPOL** equestrian floors easily withstand the stresses and strains caused by horses and the weather. Once installed, our **REGUPOL** floorings create an elastic, slip-resistant surface in stalls, paddocks, wash bays and where else a resilient floor is needed.