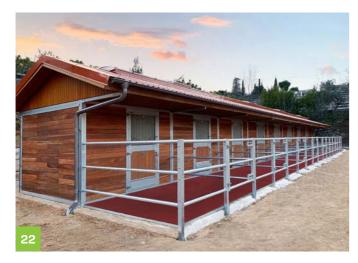

## OUR FLOORS FOR **BOXES**

## A secure footing:

Wherever horses need to rest and feel comfortable, the floor surface plays a significant role. For boxes, our elastic REGUPOL floors are the ideal choice. They are soft, slip-resistant and shock absorbing, provide a comfortable footing and at the same time reduce the strain on your horses' joints.

Attached horizontally to the box walls, our elastic **REGUPOL** products protect agitated horses that kick out from injuring themselves. We can supply water permeable but also virtually water tight flooring for your boxes: the choice is yours. All our **REGUPOL** floors enable you to significantly reduce bedding and improve the climate in the box. They are so easy to clean, you'll be able to spend much more time with your horses.