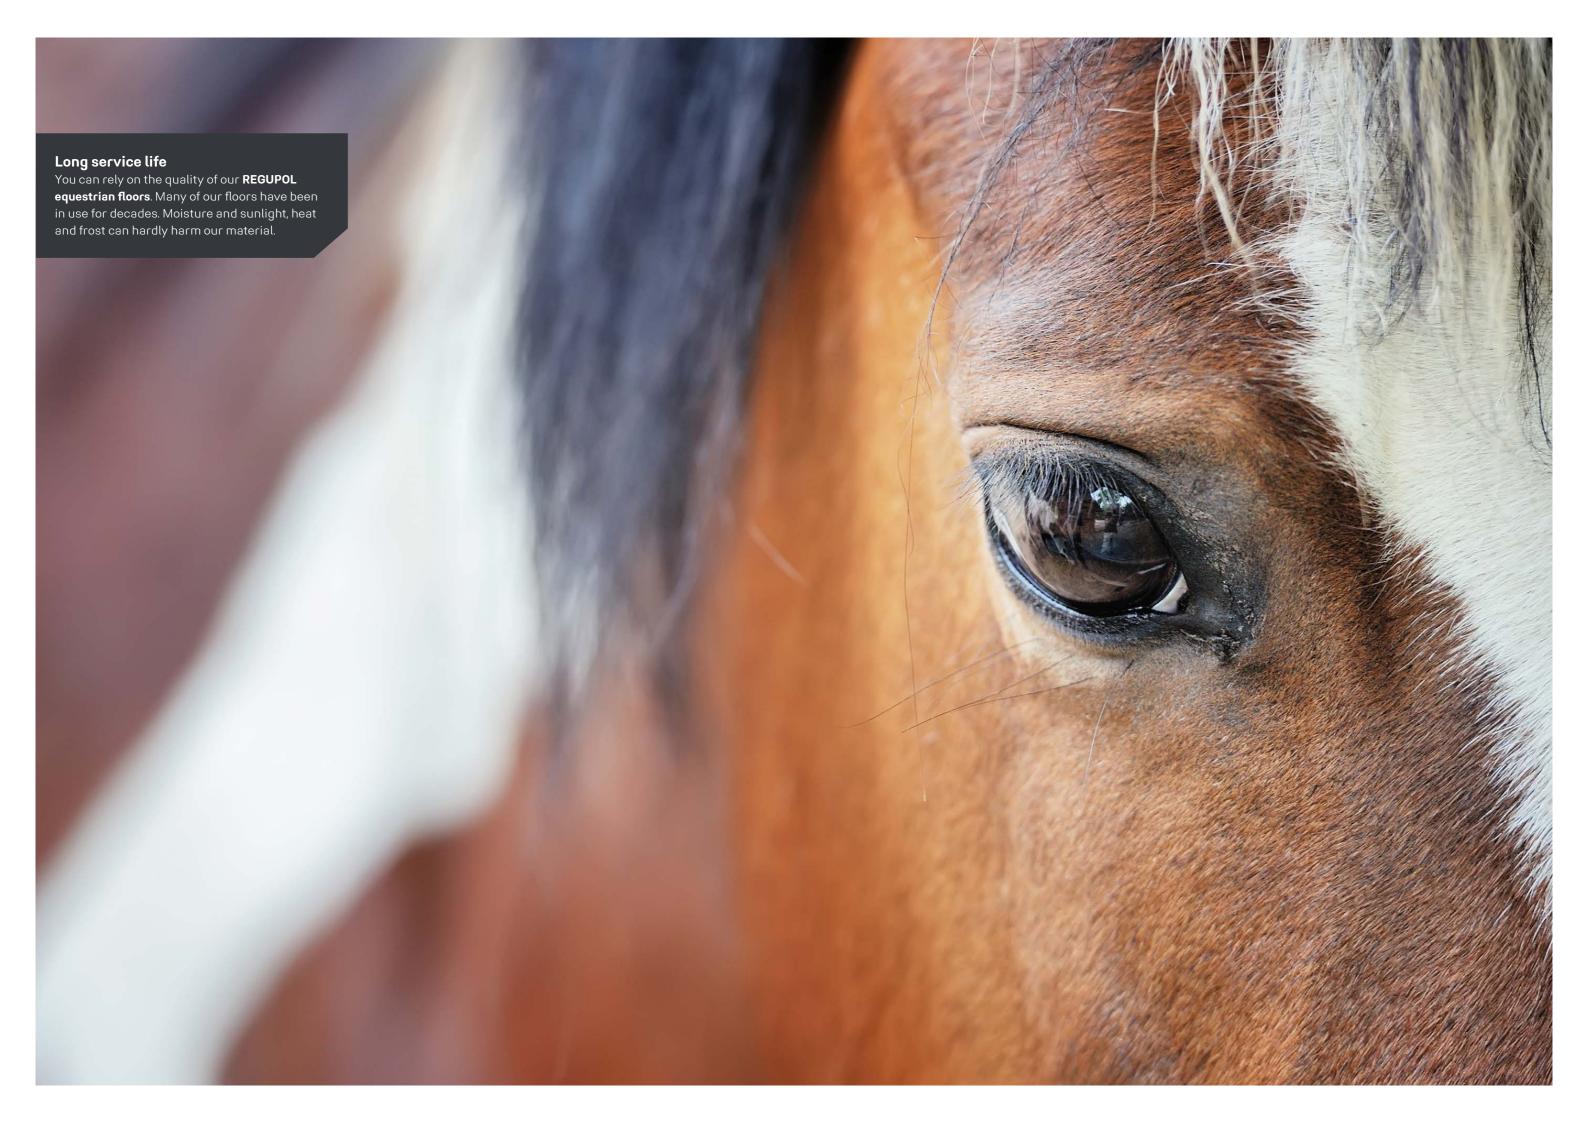

Horses that walk, stand or lie on **REGUPOL** are more relaxed and enjoy greater well-being, as injuries, inflammations and strain on tendons and feet are reduced. These surfaces are much gentler on hooves and prevent them being worn down on unshod horses.

For over 40 years, equestrian floors from **REGUPOL** have been the ideal solution for species-appropriate, cleaner and more economical horse keeping. Our floorings are suitable for use inside stables as well as for outdoor surfaces; they are weather-resistant and long-lasting. You save on bedding in horse boxes and need no footing at all in paddocks. And our **REGUPOL** equestrian floors also score highly thanks to their outstanding cleaning properties.