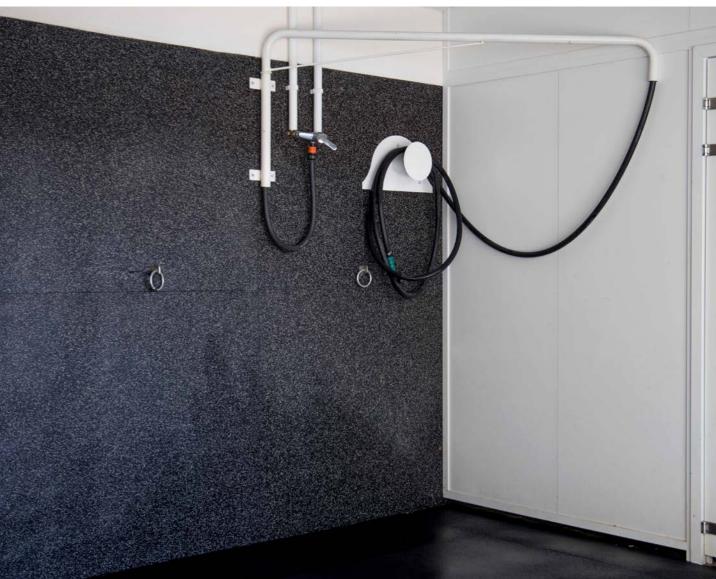

## OUR FLOORS FOR WASH BAYS

## Non-slip:

REGUPOL can supply you with the most suitable floor surfaces for your wash bay and your outdoor wash areas. Whatever product you choose, all our REGUPOL wash area floors have one thing in common: they are elastic and slip-resistant, providing good underfoot stability. Depending on the product selected, water can drain off quickly and easily.

Or you may prefer our elastic floor surface which is installed with adhesive over the entire area and allows virtually no water all to seep through. These products are also a good choice for the walls in the wash bay, as they provide protection from injury for nervous horses that may kick out. A further benefit of our floor surfaces, particularly when used in wet areas, is their very good slip-resistance - to make sure that washing becomes a real pleasure.