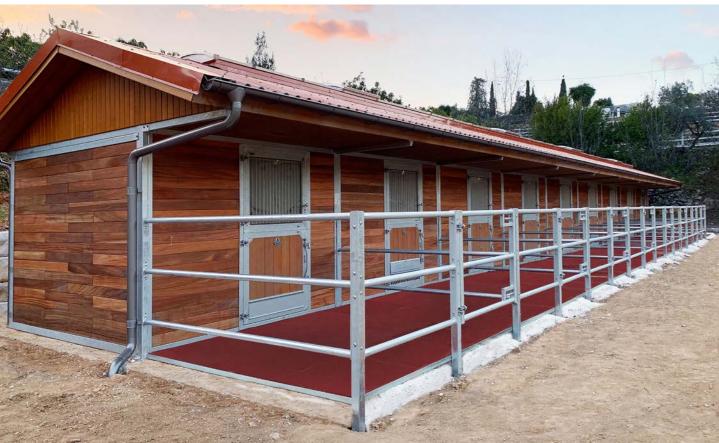

## WE HAVE THE RIGHT FLOOR **FOR YOUR HORSE**

Choose your application area:

Riding arena

Open stall

Paddock

Equine clinic

Private stable, large equestrian facility or medical centre: whatever you have, we have the right flooring.

To give horses a feeling of all round well-being, we have the appropriate floor for almost all areas in horse keeping. We will also help you to find the right **REGUPOL equestrian floor** for your specific needs. Thanks to our extensive product range, we can cater specifically for your individual project. Here you can find the different applications our **REGUPOL equestrian floors** can be used for.

**REGUPOL equestrian floors** – elastic, low-maintenance and economical

Indoors or outdoors: our **REGUPOL** equestrian floors easily withstand the stresses and strains caused by horses and the weather. Once installed, our **REGUPOL** floorings create an elastic, slip-resistant surface in stalls, paddocks, wash bays and where else a resilient floor is needed.