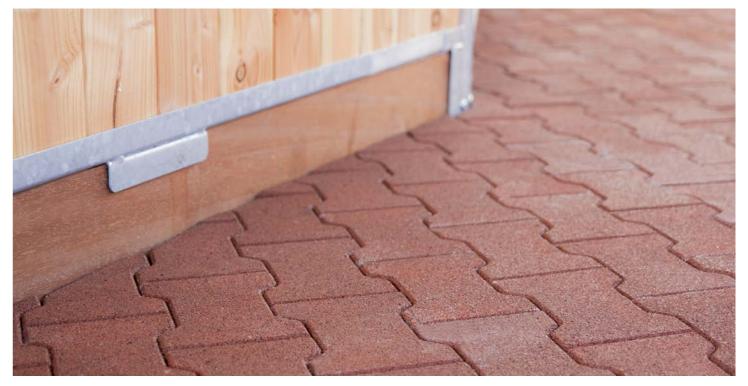

## Our tip: \_

**REGUPOL interlocking pavers** can be laid just like conventional paving stones. This reduces installation time.

## Our tip: -

Simply paving the main walkways and the areas around hayracks and drinking troughs makes life easier for your animals, putting them on a clean and safe footing.