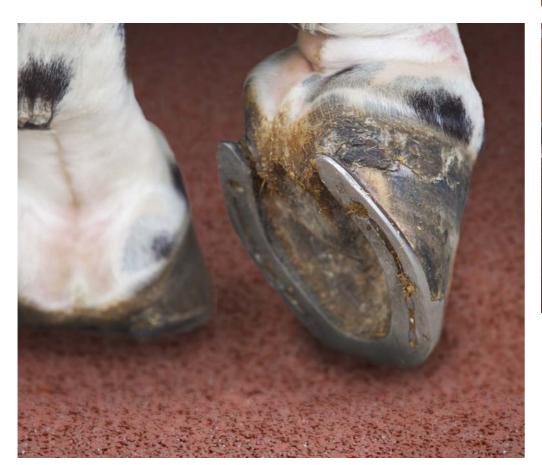

Horses that walk, stand or lie on **REGUPOL** are more relaxed and enjoy greater well-being, as injuries, inflammations and strain on tendons and feet are reduced. These surfaces are much gentler on hooves and prevent them being worn down on unshod horses.

## A secure footing:

Wherever horses need to rest and feel comfortable, the floor surface plays a significant role. For boxes, our elastic REGUPOL floors are the ideal choice. They are soft, slip-resistant and shock absorbing, provide a comfortable footing and at the same time reduce the strain on your horses' joints.