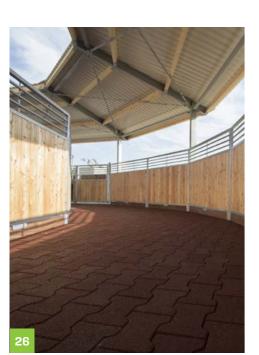

## OUR FLOORS FOR **OPEN STALLS**

## Weather resistant:

Whether hot sunshine, rain or snow: REGUPOL equestrian floors can withstand the elements in open stalls all the year round.

Basic cleaning is also quick and easy with no complications. On our **REGUPOL** floors, horses in open stalls no longer need to wade through mud. **REGUPOL** paves the way for clean and safe walkways from Spring to Winter throughout the entire facility.

## Our tip: -

Simply paving the main walkways and the areas around hayracks and drinking troughs makes life easier for your animals, putting them on a clean and safe footing.