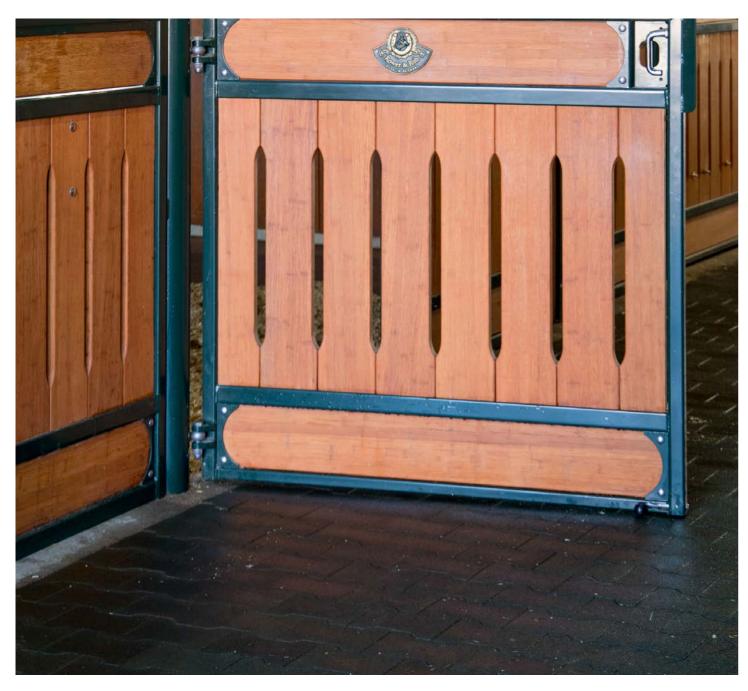

## OUR FLOORS FOR **BOXES**

## A secure footing:

Wherever horses need to rest and feel comfortable, the floor surface plays a significant role. For boxes, our elastic REGUPOL floors are the ideal choice. They are soft, slip-resistant and shock absorbing, provide a comfortable footing and at the same time reduce the strain on your horses' joints.

Attached horizontally to the box walls, our elastic **REGUPOL** products protect agitated horses that kick out from injuring themselves. We can supply water permeable but also virtually water tight flooring for your boxes: the choice is yours. All our **REGUPOL** floors enable you to significantly reduce bedding and improve the climate in the box. They are so easy to clean, you'll be able to spend much more time with your horses.