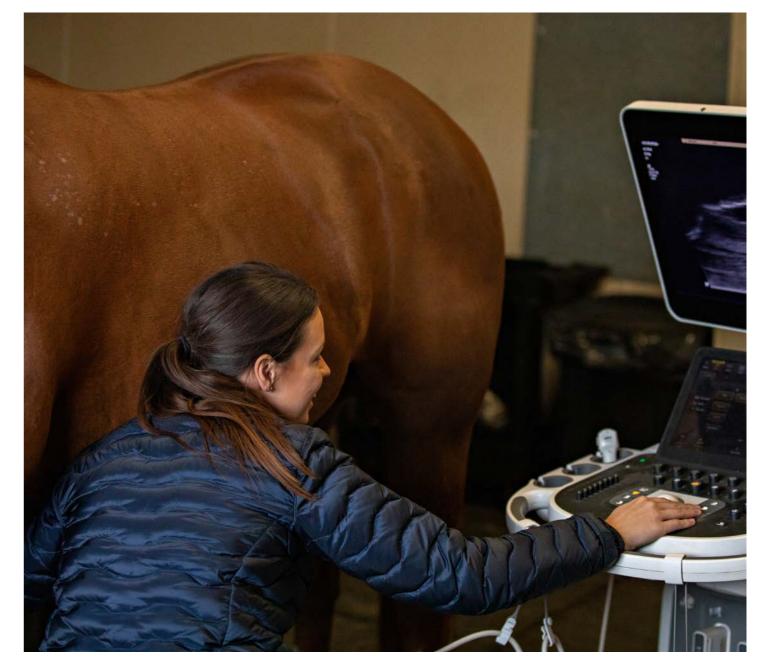

## Hygienic:

In treatment rooms, operating theatres, recovery boxes, walkways and any other rooms in equine clinics where horses are treated and cared for, our REGUPOL floorings provide protection for these animals. They are elastic, extremely robust and available in a range of different versions for different applications.

Thanks to their special surface, our **REGUPOL** floors score highly in terms of hygiene. At the same time, **REGUPOL** surfaces provide a solid base for the animals to stand on. For places where agitated horses may well kick out, **REGUPOL** can also supply you with suitable protective wall coverings. Getting horses back on their feet again is best done on **REGUPOL**.