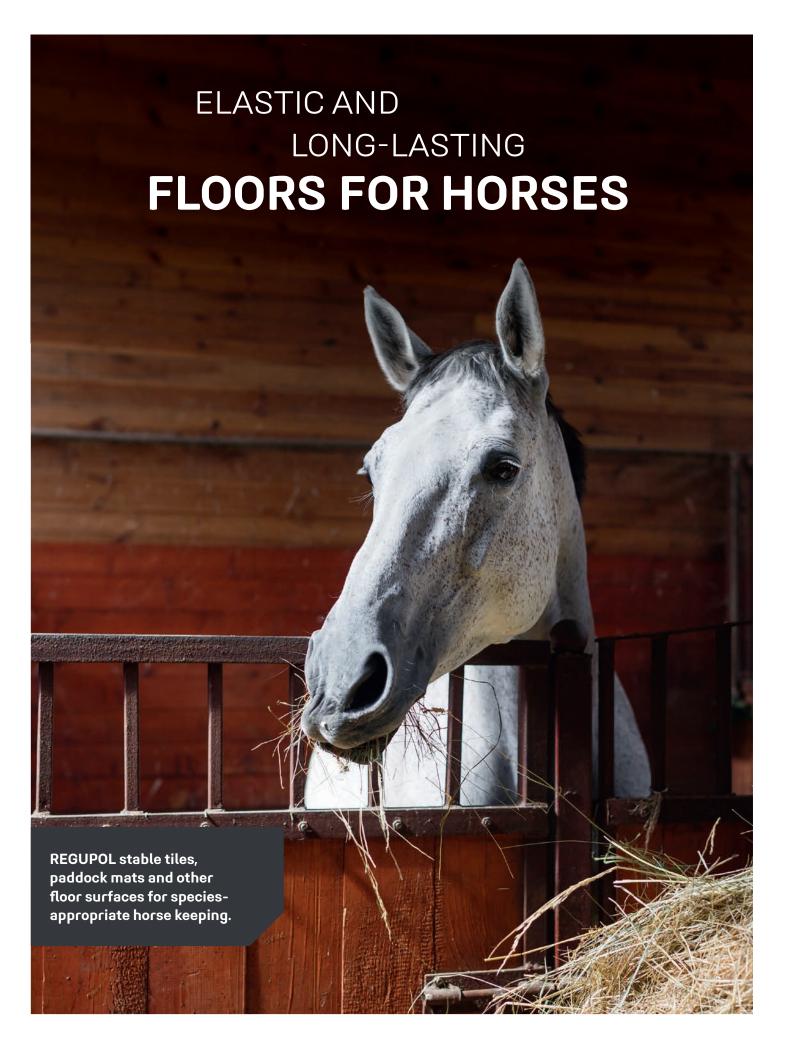

## Where do you stand on equestrian flooring? On **REGUPOL!**

That's because our permanently elastic, long-lasting floorings are soft, insulating and slip resistant, providing a first-class surface for horses that guarantees a secure footing, a safe and even surface and absolute quietness under foot.

Horses that walk, stand or lie on **REGUPOL** are more relaxed and enjoy greater well-being, as injuries, inflammations and strain on tendons and feet are reduced. These surfaces are much gentler on hooves and prevent them being worn down on unshod horses.

For over 40 years, equestrian floors from **REGUPOL** have been the ideal solution for species-appropriate, cleaner and more economical horse keeping. Our floorings are suitable for use inside stables as well as for outdoor surfaces; they are weather-resistant and long-lasting. You save on bedding in horse boxes and need no footing at all in paddocks. And our **REGUPOL** equestrian floors also score highly thanks to their outstanding cleaning properties.