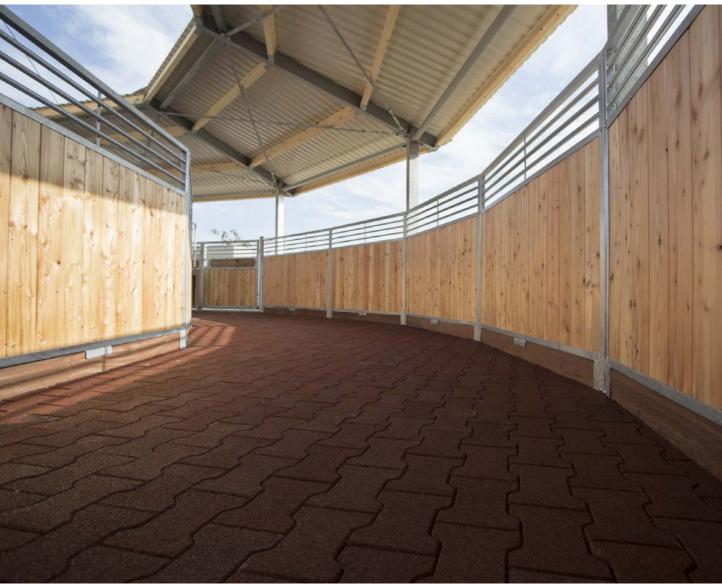

# OUR FLOORS FOR HORSE WALKERS

## Stable:

When exercising horses in your horse walker, the floor is constantly subject to heavy loads. Our REGUPOL floors provide the underfoot stability that your horses need – even in the rain. Circular or oval installation poses no problems at all.

The elastic material ensures that movement remains a source of pleasure and eases the strain on hooves and joints. Any dirt or manure remain visible on the surface of our **REGUPOL** floors and can be easily cleared away. Lap after lap, our floor surfaces will keep your horses on a stable footing.

Moulded elastic parts
elastic | robust | easy to lay | sound absorbing
Our product: REGUPOL equiline walkway