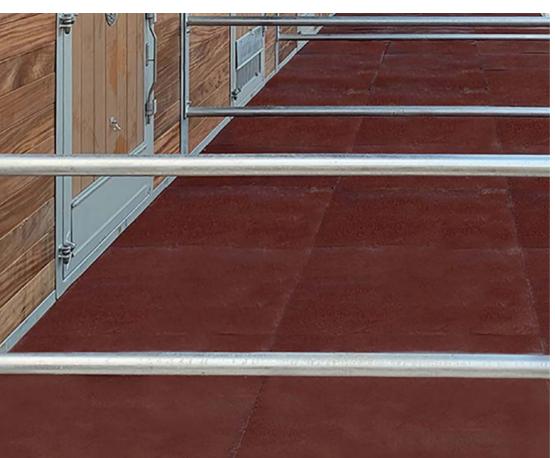

## OUR FLOORS FOR **STABLE AISLES**

## Sound absorbing:

The floor in a stable aisle has to withstand the daily battering from horses' hooves and guarantee peace and quiet for the animals themselves. Our REGUPOL stable aisle floors meet these and many more demands. They are hard-wearing, slip-resistant and secure under foot – even when it's wet and damp.

The elastic material in our robust **REGUPOL** floor surfaces is sound absorbing and generates a pleasant acoustic atmosphere, in stark contrast to the clattering of hooves on concrete floors. This guarantees that horses in their boxes are much less likely to be disturbed.