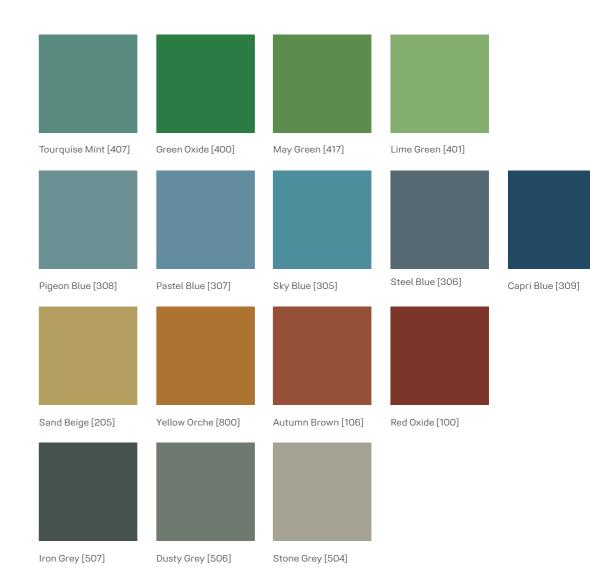

# **COLOURS**FOR REGUPOL EQUESTRIAN FLOORS

#### ومانT

You have a choice of three colours: besides classical red, all our **REGUPOL equestrian floors** in tile form are also available in black or green.

## Moulded elastic parts

Our moulded elastic parts for safe and clean horse keeping are available in three different colours.

### Rolls

The elastic **REGUPOL** rolls for equestrian floors has a natural design that enables them to blend harmoniously into the general stable and paddock environment.

### Indoor systems

For our multi-layer floors with their seamless PUR wear layer, you can choose from several colours to design the floor surface you want. This surface type is characterised by its outstanding hygienic qualities and high wear resistance.