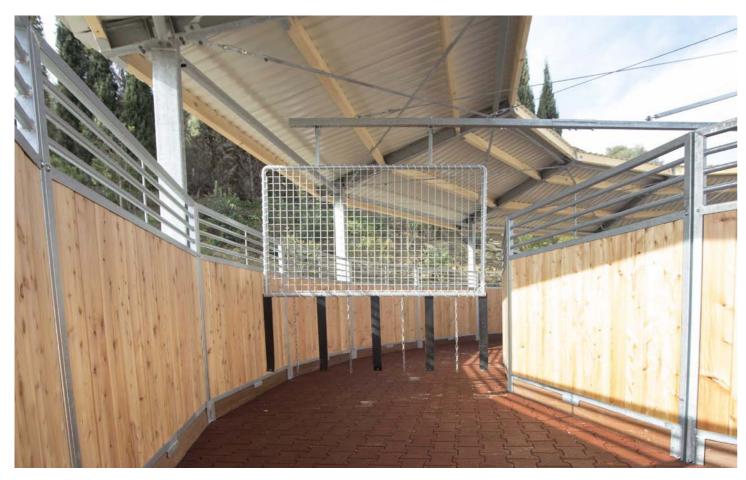

# OUR FLOORS FOR HORSE WALKERS

## Stable:

When exercising horses in your horse walker, the floor is constantly subject to heavy loads. Our REGUPOL floors provide the underfoot stability that your horses need – even in the rain. Circular or oval installation poses no problems at all.

The elastic material ensures that movement remains a source of pleasure and eases the strain on hooves and joints. Any dirt or manure remain visible on the surface of our **REGUPOL** floors and can be easily cleared away. Lap after lap, our floor surfaces will keep your horses on a stable footing.

Moulded elastic parts
elastic | robust | easy to lay | sound absorbing
Our product: REGUPOL equiline walkway