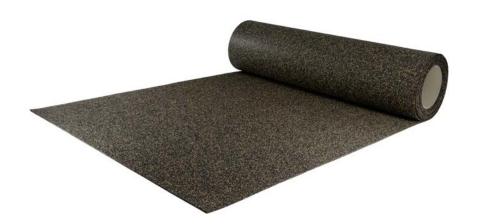

#### Sheet dimensions:

width: 1,250 mm, length: 10 m

#### Structure:

sheets, standard length: 10 m, different lengths upon request

#### Colours:

standard colour mixture with black, brown and earth yellow, different colours upon request