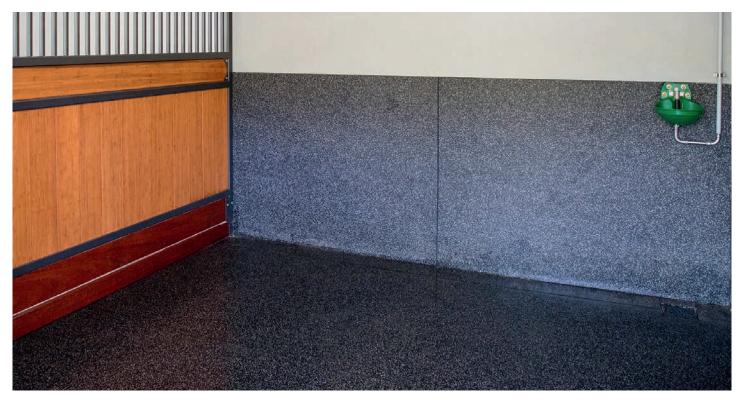

#### Applications:

wall covering for box, wash bay and veterinary clinic

#### Colours:

standard colour mixture with black, brown and earth yellow, different colours upon request