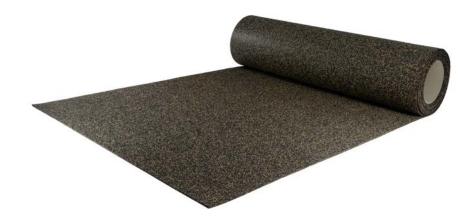

#### Material: PUR binders, components made of synthetic rubber

**Sheet dimensions:** width: 1,250 mm, length: 10 m

Thickness:

12 mm

#### Structure:

sheets, standard length: 10 m, different lengths upon request