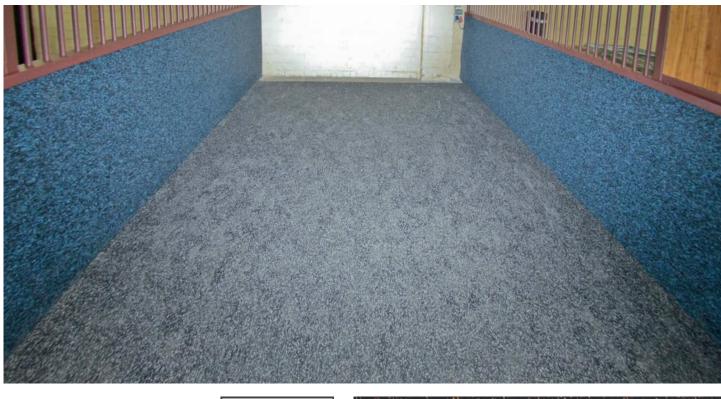

#### **Applications:**

flooring for box, stable aisle, open stall, wash bay and veterinary clinic

# Special features and benefits:

low installation height, virtually impermeable to water, slip resistant, highly resilient

#### Water permeability:

virtually impermeable to water

black, brown and earth yellow [3285] Further colours available.

> Deviations from the colours shown are possible due to production batches and brochure print.