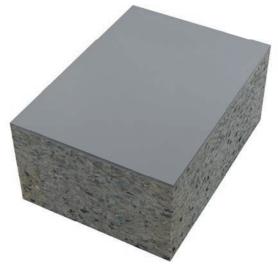

### Material composition:

Wear layer: approx. 2 mm polyurethane, seamless and with colour finish

First elastic layer: 30 mm composite foam with a higher density to absorb falls and increase the horizontal pressure distribution

Second elastic layer: 45 mm composite foam with a lower density for shock absorption

### Thickness:

approx. 77 mm