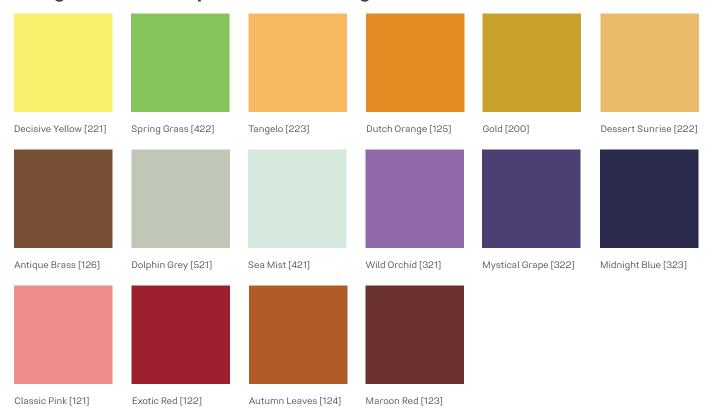

# Design colours for sports and climbing halls

#### Colours

16 Basic colours, 16 special colours and 15 line colours.