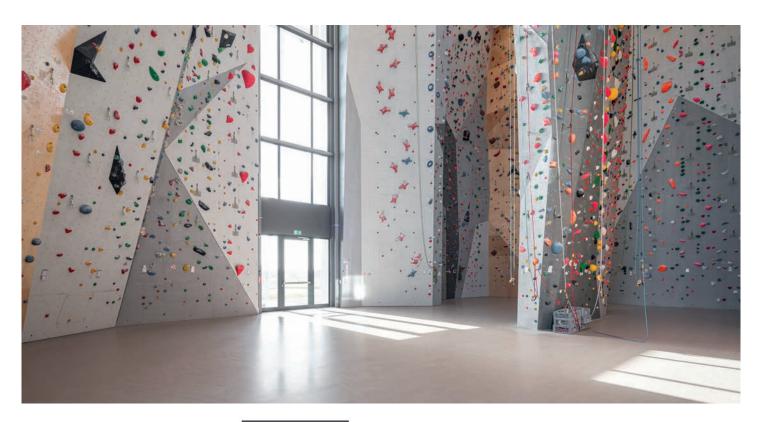

# PRODUCT INFORMATION



# **REGUPOL CLIMB 77**







## PRODUCT INFORMATION

## **REGUPOL CLIMB 77**



### Material composition:

Wear layer: approx. 2 mm polyurethane, seamless and with colour finish

First elastic layer: 30 mm composite foam with a higher density to absorb falls and increase the horizontal pressure distribution

Second elastic layer: 45 mm composite foam with a lower density for shock absorption

## Areas of application:

Indoor climbing

### Thickness:

approx. 77 mm

### HIC:

approx. 2.80 m

### Fire classification:

C.fl-s1

## Slip resistance:

R 10

## Advantages:

Seamless, easy to clean, durable and resilient

#### Colours

16 Basic colours, 16 special colours and 15 line colours.

### Service:

Product sample service, individual worldwide consulting, external certification, internal quality certificates, li