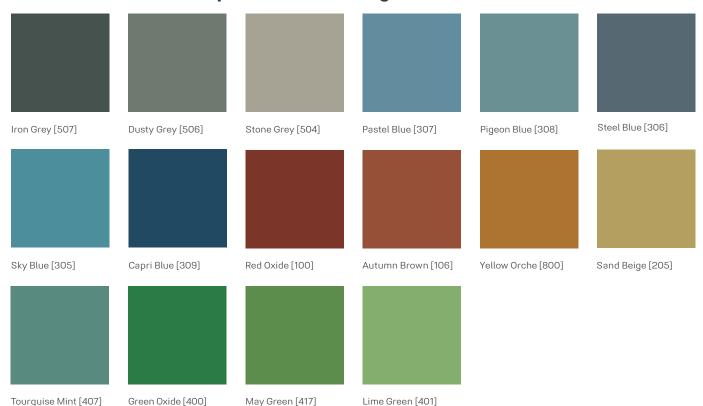

## Standard colours for sports and climbing halls

#### Colours

16 Basic colours, 16 special colours and 15 line colours.